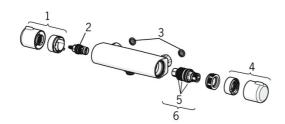

### SP58150171

|      | Nome                                             | Codice   |
|------|--------------------------------------------------|----------|
| 1    | Manopola di apertura Cromo                       | 59914395 |
| 2    | Vitone, G1/2 Cromo                               | 59914111 |
| 3    | Guarnizione di filtro, G3/4                      | 59911076 |
| 4    | Maniglia per regolazione della temperatura Cromo | 59914396 |
| 5    | O-ring                                           | 59914113 |
| 6    | Cartuccia termostatica, 3.4                      | 59914114 |
| N.I. | Dado di fissaggio, M36x1.5, SW38                 | 59914319 |
| N.I. | Eccentrico, G3/4xG1/2 Cromo                      | 59904793 |
| N.I. | Combinare                                        | 59914472 |