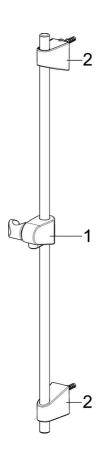

# SP44780113

|    | Nome                          | Codice   |
|----|-------------------------------|----------|
| 01 | Cursore per asta doccia Cromo | 59914392 |
| 02 | Supporto murale Cromo         | 59914394 |