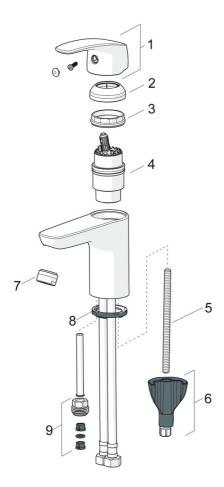

# SP45052283

|      | Nome                                   | Codice   |
|------|----------------------------------------|----------|
| 01   | Leva Cromo                             | 59914453 |
| 02   | Cappuccio Cromo                        | 59914478 |
| 03   | Dado di fissaggio, M42x1.5, SW 38      | 59914128 |
| 04   | Cartuccia, 4.0 Classic                 | 59914129 |
| 05   | Viti di fissaggio, M8x1, L=130         | 59914474 |
| 06   | Set di fissaggio                       | 59914475 |
| 07   | Aereatore, M24x1, 6 l/min Cromo        | 59914476 |
| 08   | Rondella                               | 59914591 |
| 09   | Nipplo Fuori produzione                | 59914133 |
| N.I. | Cannette flessibili, L=375, G3/8-M10x1 | 59914188 |
| N.I. | Scarico a saltarello, (2019-) Cromo    | 59914764 |