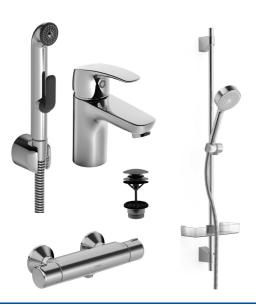

# 45520080 HANSAPINTO - Rubinetto fissato per il bagno

EAN: 4057304010132 static.hansa.com/45520080

- Bagno
- Cromo

- Limitatore di temperatura, Limitatore di temperatura regolabile
- Cartuccia a dischi ceramici ø 40mm