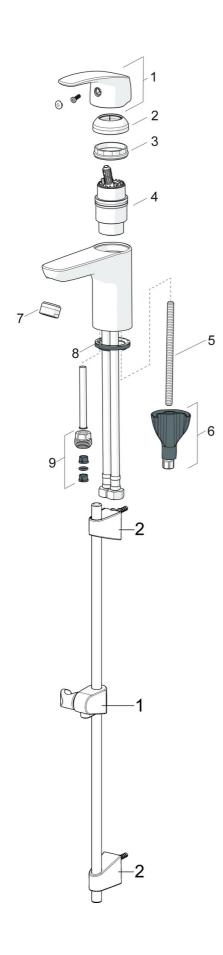

### SP45052283

|      | Nome                                   | Codice   |
|------|----------------------------------------|----------|
| 01   | Leva Cromo                             | 59914453 |
| 02   | Cappuccio Cromo                        | 59914478 |
| 03   | Dado di fissaggio, M42x1.5, SW 38      | 59914128 |
| 04   | Cartuccia, 4.0 Classic                 | 59914129 |
| 05   | Viti di fissaggio, M8x1, L=130         | 59914474 |
| 06   | Set di fissaggio                       | 59914475 |
| 07   | Aereatore, M24x1, 6 l/min Cromo        | 59914476 |
| 08   | Rondella                               | 59914591 |
| 09   | Nipplo Fuori produzione                | 59914133 |
| N.I. | Cannette flessibili, L=375, G3/8-M10x1 | 59914188 |
| N.I. | Scarico a saltarello, (2019-) Cromo    | 59914764 |

## SP44780113

|    | Nome                          | Codice   |
|----|-------------------------------|----------|
| 01 | Cursore per asta doccia Cromo | 59914392 |
| 02 | Supporto murale Cromo         | 59914394 |