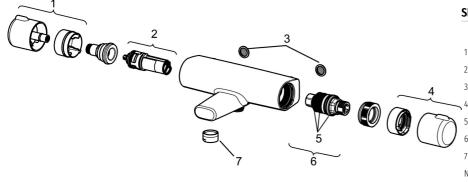

### SP58162171

|          | Nome                                             | Codice   |
|----------|--------------------------------------------------|----------|
|          | Manopola di apertura Cromo                       | 59914397 |
| <u>)</u> | Deviatore/Cartuccia                              | 59914116 |
| 3        | Guarnizione di filtro, G3/4                      | 59911076 |
| +        | Maniglia per regolazione della temperatura Cromo | 59914396 |
| 5        | O-ring                                           | 59914113 |
| õ        | Cartuccia termostatica, 3.4                      | 59914114 |
| 7        | Aereatore, M24x1 D Cromo                         | 59911829 |
| N.I.     | Dado di fissaggio, M36x1.5, SW38                 | 59914319 |
| N.I.     | Eccentrico, G3/4xG1/2 Cromo                      | 59904793 |
| N.I.     | Combinare                                        | 59914472 |