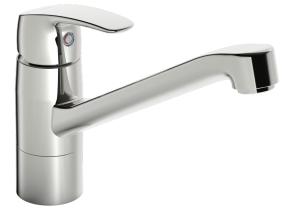

## 45381193 HANSAPINTO - Drezová batéria, low pressure

EAN: 4057304014734 static.hansa.com/45381193

- Kuchyňa
- Jednopáková, Pre beztlakové ohrievače vody
- Stojanková
- Chróm
- Otočné výtokové rameno, Možnosť obmedzenia rozsahu otáčania, Profilovaná konštrukcia
- Aerátor s laminárnym prúdom vody
- Jedna ovládacia páka / rukoväť, Páka so symbolom teplej a studenej vody
- Funkcie pre nastavenie maximálnej teploty a prietoku vody
- Ø 40 mm keramická kartuša pre ovládanie teploty a prietoku vody
- Flexibilné pripojovacie hadičky
- Telo batérie z mosadze DZR, 3S inštalačný systém pre bezpečné a jednoduché upevnenie batérie
- Mazivo bez obsahu silikonu