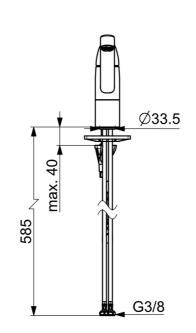

#### Vlastnosti prietoku

| Prietok pri tlaku 3 bar      | 6.0 l/min  |  |
|------------------------------|------------|--|
| Technické vlastnosti         |            |  |
| Veľkosť DN (menovitý rozmer) | DN15       |  |
| Dodávka teplej vody          | max. +70°C |  |
| Pracovný tlak                | 0.5-5 bar  |  |
| Spojovacia veľkosť           | G3/8       |  |
| Projection                   | 214 mm     |  |
| Spätná klapka (STN EN 1717)  | АА         |  |
| Materiál                     | Mosadz     |  |
| Predpisy                     |            |  |
| Norma EN                     | EN 817     |  |