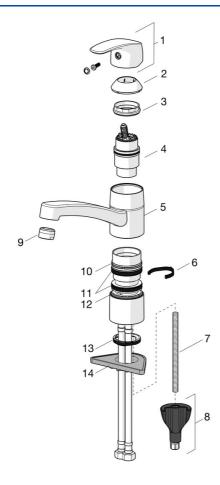

## Náhradné diely

Trieda hlučnosti

#### SP45082283

|    | Názov                            | Kód      |
|----|----------------------------------|----------|
| 01 | Ovládacia rukoväť                | 59914453 |
| 02 | Krytka Ukončené                  | 59914482 |
| 03 | Prítlačná matica, M42x1.5, SW 38 | 59914128 |
| 04 | Kartuš, 4.0                      | 59914500 |
| 04 | Kartuš, 4.0 Classic              | 59914129 |
| 05 | Výtokové rameno, L=210 Ukončené  | 59914730 |
| 06 | Obmedzovač, 120°                 | 59914489 |
| 06 | Obmedzovač, 40°-80°              | 59914540 |
| 07 | Upevňovacia skrutka, M8x1, L=130 | 59914474 |
| 08 | Upevňovací set                   | 59914475 |
| 09 | Aerator, M24x1 Ukončené          | 59914461 |
| 09 | Aerator, M24x1 Ukončené          | 59914501 |
| 09 | Aerator, M24x1 A, low pressure   | 59902692 |
| 10 | Trecí krúžok Ukončené            | 59914490 |
| 11 | Tesniace krúžky                  | 59914485 |
| 12 | Trecí krúžok                     | 59914486 |
| 13 | Gumové tesnenie                  | 59914591 |
| 14 | Podložka                         | 59910008 |
|    |                                  |          |