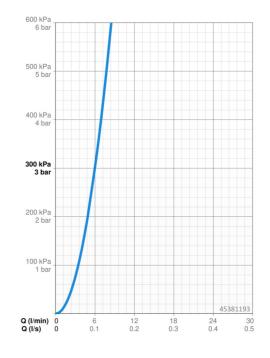

### Technické údaje

#### Vlastnosti prietoku

| Prietok pri tlaku 3 bar      | 6.0 l/min  |  |
|------------------------------|------------|--|
| Technické vlastnosti         |            |  |
| Veľkosť DN (menovitý rozmer) | DN15       |  |
| Dodávka teplej vody          | max. +70°C |  |
| Pracovný tlak                | 0.5-5 bar  |  |
| Spojovacia veľkosť           | G3/8       |  |
| Projection                   | 214 mm     |  |
| Spätná klapka (STN EN 1717)  | АА         |  |
| Materiál                     | Mosadz     |  |
| Predpisy                     |            |  |
| Norma EN                     | EN 817     |  |