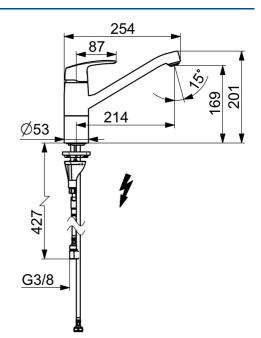

#### Vlastnosti prietoku

| Prietok pri tlaku 3 bar      | 6.0 l/min  |  |
|------------------------------|------------|--|
| Technické vlastnosti         |            |  |
| Veľkosť DN (menovitý rozmer) | DN15       |  |
| Dodávka teplej vody          | max. +70°C |  |
| Pracovný tlak                | 0.5-5 bar  |  |
| Spojovacia veľkosť           | G3/8       |  |
| Projection                   | 214 mm     |  |
| Spätná klapka (STN EN 1717)  | АА         |  |
| Materiál                     | Mosadz     |  |
| Predpisy                     |            |  |
| Norma EN                     | EN 817     |  |