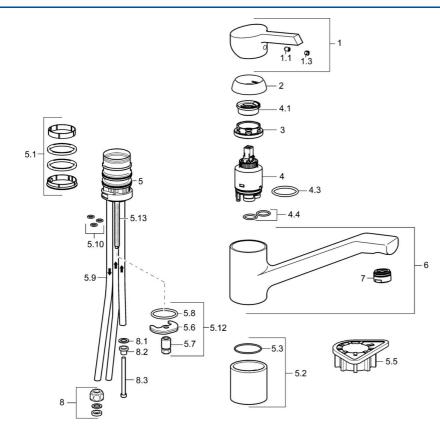

### SP45381173

|      | Názov                                  | Kód      |
|------|----------------------------------------|----------|
| 1    | Ovládacia rukoväť Ukončené             | 59914062 |
| 1.1  | Skrutka, M5x8, SW2.5                   | 59904755 |
| 1.3  | Záslepka Sivá                          | 59912112 |
| 2    | Krytka, 33x3 mm                        | 59912504 |
| 3    | Prítlačná matica, M37x1, AF30 Ukončené | 59912111 |
| 4    | Kartuš, 3.5 Eco                        | 59912324 |
| 4    | Kartuš, 3.5 Classic                    | 59913075 |
| 4.1  | Temperature adjustment limiter         | 59912325 |
| 4.3  | O-krúžok, d 28.24x2.62 Ukončené        | 59912590 |
| 4.4  | O-krúžok, d 10.10x1.60 Ukončené        | 59905072 |
| 5.1  | Tesnenie sada                          | 1001264V |
| 5.1  | Tesnenie sada Ukončené                 | 59913968 |
| 5.2  | Vymedzovacia podložka                  | 59913973 |
| 5.3  | O-krúžok, d 34x1.5                     | 59913975 |
| 5.5  | Podložka                               | 59910008 |
| 5.6  |                                        | 59904765 |
| 5.7  | Skrutka, M8x1, SW13                    | 59904766 |
| 5.8  | O-krúžok, d 36.09x d 3.53              | 59913396 |
| 5.9  | Potrubie, M8x1, L=560                  | 59912806 |
| 5.10 | O-krúžok, 6x1.4                        | 59913266 |
| 5.12 | Upevňovací set                         | 59910749 |
| 5.13 | Upevňovacia skrutka, M8x1, L=140       | 59912474 |
| 6    | Výtokové rameno                        | 59914060 |
| 7    | Aerator, M24x1 A, low pressure         | 59902692 |
| 8    | Montáž matice                          | 59904969 |
| 8.1  | Tesnenie sada, 14.9x8.5x1              | 59902352 |
| 8.2  | Tesnenie sada, 10x8                    | 59902272 |
| 8.3  | Pripájacie hadičky                     | 59902151 |
| N.I. | Kľúč, SW30/34                          | 59912108 |
|      |                                        |          |