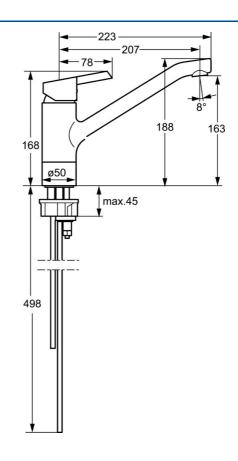

#### Technické vlastnosti

| Dodávka teplej vody  | max. +80°C |
|----------------------|------------|
|                      |            |
| Pracovný tlak        | 0.5-5 bar  |
| Dĺžka / Výška        | 207 mm     |
| Materiál             | Mosadz     |
| Predpisy<br>Norma EN | EN 817     |