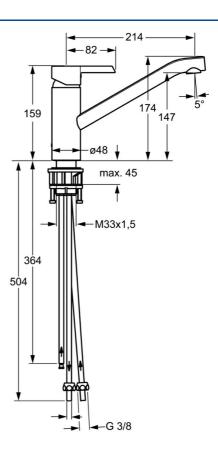

## **Technische gegevens**

| Techn | iische | eigen | scha | ppen |
|-------|--------|-------|------|------|

| Warmwatertoevoer | max. +80°C |
|------------------|------------|
| Werkdruk         | 0.5-5 bar  |
| Materiaal        | brass      |