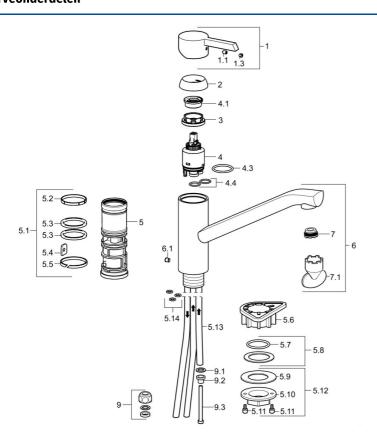

## Reserveonderdelen

## SP45381103

|      | Naam                               | Code     |
|------|------------------------------------|----------|
| 1    | Hendel Chroom                      | 59913586 |
| 1.1  | Schroef, M5x8, SW2.5               | 59904755 |
| 1.3  | Sierdop Grijs                      | 59912112 |
| 2    | Kap, 33x3 mm Chroom                | 59912504 |
| 3    | Schroefring, M37x1, AF30 Stopgezet | 59912111 |
| 4    | Binnenwerk, 3.5 Eco                | 59912324 |
| 4    | Binnenwerk, 3.5 Classic            | 59913075 |
| 4.1  | Temperature adjustment limiter     | 59912325 |
| 4.3  | O-ring, d 28.24x2.62 Stopgezet     | 59912590 |
| 4.4  | O-ring, d 10.10x1.60 Stopgezet     | 59905072 |
| 5.1  | Dichting                           | 59913313 |
| 5.6  | Verstevigingsplaat                 | 59910008 |
| 5.8  | Dichting, 48x33.5x2                | 59902283 |
| 5.12 | Bevestigingsset                    | 59913479 |
| 5.13 | Pijp, M8x1, L=560                  | 59912806 |
| 5.14 | O-ring, 6x1.4                      | 59913266 |
| 6    | Uitloop Chroom Stopgezet           | 59913315 |
| 6.1  | Schroef, M6x0.75 Stopgezet         | 59913314 |
| 7    | Mousseur, M21.5x1                  | 59913129 |
| 7.1  | Schuimstralersleutel, M21.5x1      | 59913133 |
| 9    | Montage moer                       | 59904969 |
| 9.1  | Dichting, 14.9x8.5x1               | 59902352 |
| 9.2  | Dichting, 10x8                     | 59902272 |
| 9.3  | Slangen                            | 59902151 |
| N.I. | O-ring, 35x2.5                     | 59905020 |
| N.I. | Sleutel, SW30/34                   | 59912108 |
| N.I. | Rubber klemstuk Stopgezet          | 59914043 |
|      |                                    |          |