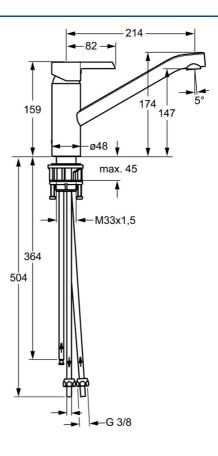

#### Caratteristiche tecniche

Fornitura di acqua calda max. +80°C
Pressione di esercizio 0.5-5 bar
Materiale Ottone