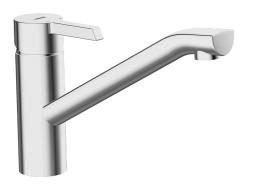

# 45381103 HANSAPINTO - Miscelatore cucina a bassa pressione

EAN: 4015474202122 static.hansa.com/45381103

- Cucina
- Monocomando, Bassa pressione
- Montaggio d'appoggio
- Cromo

- Getto laminare
- Leva/Manopola monocomando, Leva con simbolo F+C
- Collegamento con tubo