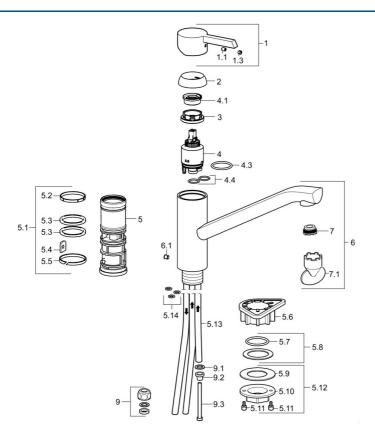

### Parti di ricambio

### SP45381103

|      | Nome                                            | Codice   |
|------|-------------------------------------------------|----------|
| 1    | Leva Cromo                                      | 59913586 |
| 1.1  | Screw, M5x8, SW2.5                              | 59904755 |
| 1.3  | Tappo Grigio                                    | 59912112 |
| 2    | Cappuccio, 33x3 mm Cromo                        | 59912504 |
| 3    | Dado di fissaggio, M37x1, AF30 Fuori produzione | 59912111 |
| 4    | Cartuccia, 3.5 Eco                              | 59912324 |
| 4    | Cartuccia, 3.5 Classic                          | 59913075 |
| 4.1  | Temperature adjustment limiter                  | 59912325 |
| 4.3  | O-ring, d 28.24x2.62 Fuori produzione           | 59912590 |
| 4.4  | O-ring, d 10.10x1.60 Fuori produzione           | 59905072 |
| 5.1  | Kit di guarnizione                              | 59913313 |
| 5.6  | Base per fissaggio                              | 59910008 |
| 5.8  | Giunto, 48x33.5x2                               | 59902283 |
| 5.12 | Set di fissaggio                                | 59913479 |
| 5.13 | , M8x1, L=560                                   | 59912806 |
| 5.14 | O-ring, 6x1.4                                   | 59913266 |
| 6    | Bocca Cromo Fuori produzione                    | 59913315 |
| 6.1  | Screw, M6x0.75 Fuori produzione                 | 59913314 |
| 7    | Aereatore, M21.5x1                              | 59913129 |
| 7.1  | Chiave per aeratore, M21.5x1                    | 59913133 |
| 9    | Raccordo dado                                   | 59904969 |
| 9.1  | Kit di guarnizione, 14.9x8.5x1                  | 59902352 |
| 9.2  | Kit di guarnizione, 10x8                        | 59902272 |
| 9.3  | Tubo flessibile                                 | 59902151 |
| N.I. | O-ring, 35x2.5                                  | 59905020 |
| N.I. | Chiave, SW30/34                                 | 59912108 |
| N.I. | Set di rondelle Fuori produzione                | 59914043 |