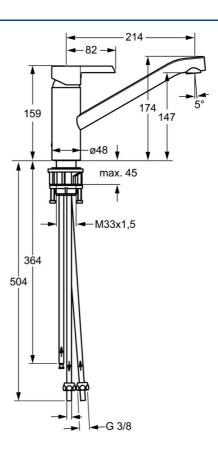

# **Caractéristiques techniques**

### Caractéristiques techniques

Alimentation en eau chaude max. +80°C
Pression de service 0.5-5 bar
Matériau brass

#### Règlementations

Norme EN EN 817