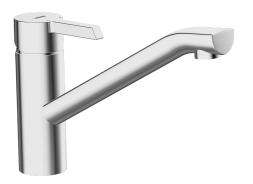

# 45381103 HANSAPINTO - Robinetterie évier écoulement libre

EAN: 4015474202122 static.hansa.com/45381103

- Cuisine
- Monocommande, Basse pression
- Montage sur plage
- Chrome

- Brise jet laminaire sans adjonction d'air
- Levier monocommande, Levier avec symbole C+F
- Raccordement par tubulures cuivre