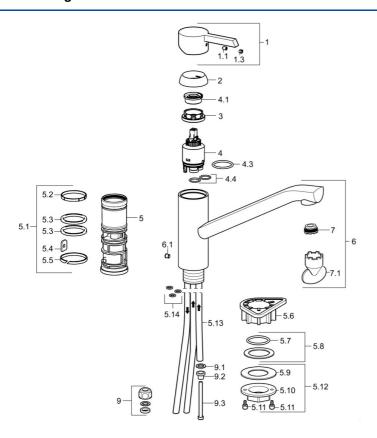

# Pièces de rechange

### SP45381103

|      | Nom                                   | Code     |
|------|---------------------------------------|----------|
| 1    | Levier                                | 59913586 |
| 1.1  | Vis, M5x8, SW2.5                      | 59904755 |
| 1.3  | Capuchon Gris                         | 59912112 |
| 2    | Chape, 33x3 mm                        | 59912504 |
| 3    | Écrou de maintien, M37x1, AF30 Arrêté | 59912111 |
| 4    | Cartouche, 3.5 Eco                    | 59912324 |
| 4    | Cartouche, 3.5 Classic                | 59913075 |
| 4.1  | Temperature adjustment limiter        | 59912325 |
| 4.3  | Joint, d 28.24x2.62 Arrêté            | 59912590 |
| 4.4  | Joint, d 10.10x1.60 Arrêté            | 59905072 |
| 5.1  | Set de fixation pour bec              | 59913313 |
| 5.6  | Plaque de fixation                    | 59910008 |
| 5.8  | Joint, 48x33.5x2                      | 59902283 |
| 5.12 | Ensemble de fixation                  | 59913479 |
| 5.13 | Tuyau, M8x1, L=560                    | 59912806 |
| 5.14 | Joint, 6x1.4                          | 59913266 |
| 6    | Bec Arrêté                            | 59913315 |
| 6.1  | Vis, M6x0.75 Arrêté                   | 59913314 |
| 7    | Aérateur, M21.5x1                     | 59913129 |
| 7.1  | Clé pour aérateur, M21.5x1            | 59913133 |
| 9    | Écrou du raccord                      | 59904969 |
| 9.1  | Set de fixation pour bec, 14.9x8.5x1  | 59902352 |
| 9.2  | Set de fixation pour bec, 10x8        | 59902272 |
| 9.3  | Tuyau                                 | 59902151 |
| N.I. | Joint, 35x2.5                         | 59905020 |
| N.I. | Clef, SW30/34                         | 59912108 |
| N.I. | Jeu de bagues Arrêté                  | 59914043 |
|      |                                       |          |