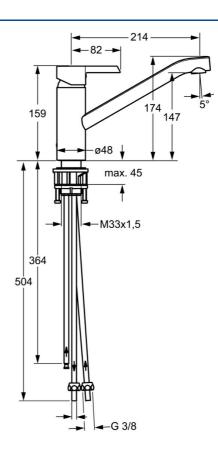

## **Technical data**

#### **Technical properties**

Hot water supply Working pressure Material

#### Regulations

EN standard

EN 817

max. +80°C

0.5-5 bar

Brass