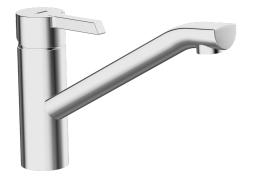

## 45381103 HANSAPINTO - Kitchen faucet, low pressure Discontinued

EAN: 4015474202122 static.hansa.com/45381103

- Kitchen
- Single-lever, Low pressure
- Deck mounted
- Chrome

- Laminar stream
- Single operating lever/handle, Hot/Cold symbols
- Copper inlet pipes