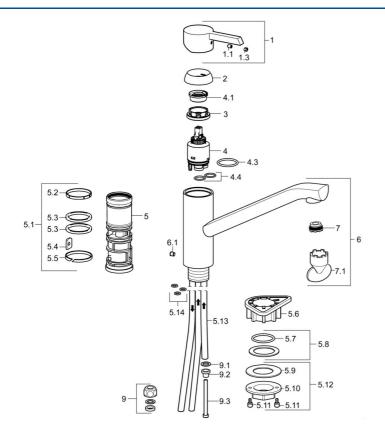

# Spare parts

### SP45381103

|      | Name                                     | Code     |
|------|------------------------------------------|----------|
| 1    | Lever                                    | 59913586 |
| 1.1  | Screw, M5x8, SW2.5                       | 59904755 |
| 1.3  | Symbol plug Grey                         | 59912112 |
| 2    | Covering cap, 33x3 mm                    | 59912504 |
| 3    | Tightening nut, M37x1, AF30 Discontinued | 59912111 |
| 4    | Cartridge, 3.5 Eco                       | 59912324 |
| 4    | Cartridge, 3.5 Classic                   | 59913075 |
| 4.1  | Temperature adjustment limiter           | 59912325 |
| 4.3  | O-ring, d 28.24x2.62 Discontinued        | 59912590 |
| 4.4  | O-ring, d 10.10x1.60 Discontinued        | 59905072 |
| 5.1  | Sealing kit                              | 59913313 |
| 5.6  | Supporting plate                         | 59910008 |
| 5.8  | Gasket, 48x33.5x2                        | 59902283 |
| 5.12 | Fixing set                               | 59913479 |
| 5.13 | Pipe, M8x1, L=560                        | 59912806 |
| 5.14 | O-ring, 6x1.4                            | 59913266 |
| 6    | Spout Discontinued                       | 59913315 |
| 6.1  | Screw, M6x0.75 Discontinued              | 59913314 |
| 7    | Aerator, M21.5x1                         | 59913129 |
| 7.1  | Key for aerator, M21.5x1                 | 59913133 |
| 9    | Fitting nut                              | 59904969 |
| 9.1  | Sealing kit, 14.9x8.5x1                  | 59902352 |
| 9.2  | Sealing kit, 10x8                        | 59902272 |
| 9.3  | Hose                                     | 59902151 |
| N.I. | O-ring, 35x2.5                           | 59905020 |
| N.I. | Key, SW30/34                             | 59912108 |
| N.I. | Washer set Discontinued                  | 59914043 |
|      |                                          |          |