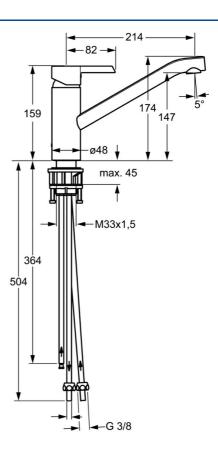

## **Technische Daten**

|       |       | _      |         |
|-------|-------|--------|---------|
| Techn | ische | Eigens | chaften |

| Warmwasserversorgung | max. +80°C |
|----------------------|------------|
| Arbeitsdruck         | 0.5-5 bar  |
| Werkstoff            | Messing    |