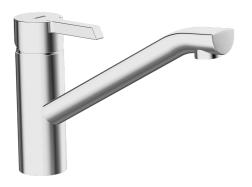

EAN: 4015474202122 static.hansa.com/45381103

- Küche
- Einhebelmischer, Niederdruck, für offene Heißwasserbereiter
- Standmontage
- Chrom

- Kristallklarer Laminarstrahl
- Einhandbedienhebel/Griff, Hebel mit W+K-Kennzeichnung
- Anschluss über Kupferrohre