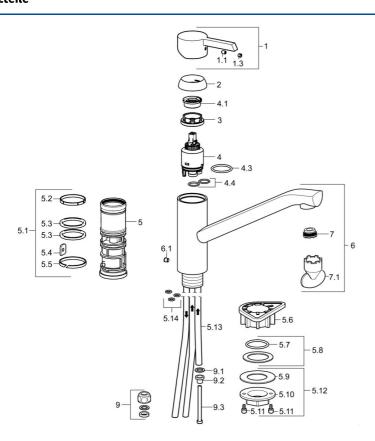

## Ersatzteile

## SP45381103

|      | Name                                  | ArtNr.   |
|------|---------------------------------------|----------|
| 1    | Hebel                                 | 59913586 |
| 1.1  | Schraube, M5x8, SW2.5                 | 59904755 |
| 1.3  | Dekorkappe Grau                       | 59912112 |
| 2    | Abdeckkappe, 33x3 mm                  | 59912504 |
| 3    | Spann-Mutter, M37x1, AF30 Ausgelaufen | 59912111 |
| 4    | Kartusche, 3.5 Eco                    | 59912324 |
| 4    | Kartusche, 3.5 Classic                | 59913075 |
| 4.1  | Temperatur-Anschlagring               | 59912325 |
| 4.3  | O-Ring, d 28.24x2.62 Ausgelaufen      | 59912590 |
| 4.4  | O-Ring, d 10.10x1.60 Ausgelaufen      | 59905072 |
| 5.1  | Dichtungskit                          | 59913313 |
| 5.6  | PVC-Befestigungsplatte                | 59910008 |
| 5.8  | Dichtung, 48x33.5x2                   | 59902283 |
| 5.12 | Befestigungssatz                      | 59913479 |
| 5.13 | Rohr, M8x1, L=560                     | 59912806 |
| 5.14 | O-Ring, 6x1.4                         | 59913266 |
| 6    | Auslauf Ausgelaufen                   | 59913315 |
| 6.1  | Schraube, M6x0.75 Ausgelaufen         | 59913314 |
| 7    | Luftsprudler, M21.5x1                 | 59913129 |
| 7.1  | Schlüssel für Luftsprudler, M21.5x1   | 59913133 |
| 9    | Überwurfmutter                        | 59904969 |
| 9.1  | Dichtungskit, 14.9x8.5x1              | 59902352 |
| 9.2  | Dichtungskit, 10x8                    | 59902272 |
| 9.3  | Schlauch                              | 59902151 |
| N.I. | O-Ring, 35x2.5                        | 59905020 |
| N.I. | Schlüssel, SW30/34                    | 59912108 |
| N.I. | Dichtungsset Ausgelaufen              | 59914043 |