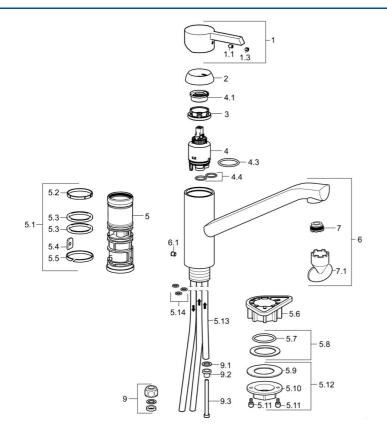

### Náhradní díly

#### SP45381103

|      | Název                                   | Kód      |
|------|-----------------------------------------|----------|
| 1    | Páka                                    | 59913586 |
| 1.1  | Šroub, M5x8, SW2.5                      | 59904755 |
| 1.3  | Záslepka Šedá                           | 59912112 |
| 2    | Krytka, 33x3 mm                         | 59912504 |
| 3    | Upevňovací matice, M37x1, AF30 Ukončeno | 59912111 |
| 4    | Kartuše, 3.5 Eco                        | 59912324 |
| 4    | Kartuše, 3.5 Classic                    | 59913075 |
| 4.1  | Temperature adjustment limiter          | 59912325 |
| 4.3  | O-kroužek, d 28.24x2.62 Ukončeno        | 59912590 |
| 4.4  | O-kroužek, d 10.10x1.60 Ukončeno        | 59905072 |
| 5.1  | Těsnící sada                            | 59913313 |
| 5.6  | Upevňovací destička                     | 59910008 |
| 5.8  | Těsnění, 48x33.5x2                      | 59902283 |
| 5.12 | Upevňovací set                          | 59913479 |
| 5.13 | Roura, M8x1, L=560                      | 59912806 |
| 5.14 | O-kroužek, 6x1.4                        | 59913266 |
| 6    | Výtokové rameno Ukončeno                | 59913315 |
| 6.1  | Šroub, M6x0.75 Ukončeno                 | 59913314 |
| 7    | Aerator, M21.5x1                        | 59913129 |
| 7.1  | Klíč k aerátoru, M21.5x1                | 59913133 |
| 9    | Montáž matice                           | 59904969 |
| 9.1  | Těsnící sada, 14.9x8.5x1                | 59902352 |
| 9.2  | Těsnící sada, 10x8                      | 59902272 |
| 9.3  | Hadice                                  | 59902151 |
| N.I. | O-kroužek, 35x2.5                       | 59905020 |
| N.I. | Klíč , SW30/34                          | 59912108 |
| N.I. | Podložka, set Ukončeno                  | 59914043 |