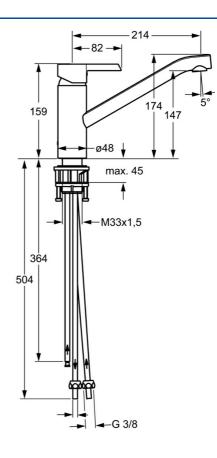

## 45381103 HANSAPINTO - Dřezová baterie pro beztlakové ohřívače vody Ukončeno

EAN: 4015474202122 static.hansa.com/45381103

- Kuchyně
- Jednopáková, Pro beztlakové ohřívače vody
- Stojánková
- Chrom

- Aerátor s laminárním proudem vody
- Jedna ovládací páka / rukojeť, Páka se symboly teplé a studené vody
- Měděné připojovací trubky





#### Technické údaje

#### Technické vlastnosti

Zdroj teplé vody Pracovní tlak Materiál

#### Předpisy

Norma EN

EN 817

max. +80°C

0.5-5 bar

Mosaz

# K> HANSA

### Náhradní díly



#### SP45381103

|      | Název                                   | Kód      |
|------|-----------------------------------------|----------|
| 1    | Páka                                    | 59913586 |
| 1.1  | Šroub, M5x8, SW2.5                      | 59904755 |
| 1.3  | Záslepka Šedá                           | 59912112 |
| 2    | Krytka, 33x3 mm                         | 59912504 |
| 3    | Upevňovací matice, M37x1, AF30 Ukončeno | 59912111 |
| 4    | Kartuše, 3.5 Eco                        | 59912324 |
| 4    | Kartuše, 3.5 Classic                    | 59913075 |
| 4.1  | Temperature adjustment limit