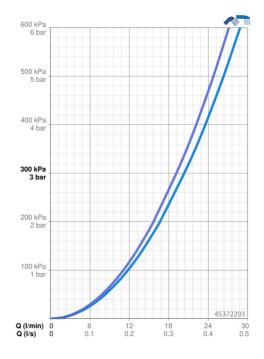

## Doorstromingseigenschappen

Doorstroomhoeveelheid bij 3 bar 20.4 / 19.2 l/min