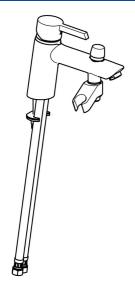

# Reserveonderdelen

### SP45372203

|      | Naam                                       | Code     |
|------|--------------------------------------------|----------|
| 1    | Hendel Chroom                              | 59913586 |
| 1.1  | Schroef, M5x8, SW2.5                       | 59904755 |
| 1.3  | Sierdop Grijs                              | 59912112 |
| 2    | Kap, 33x3 mm Chroom                        | 59912504 |
| 3    | Schroefring, M40x1                         | 1003409V |
| 4    | Binnenwerk, 3.5 Eco                        | 59912324 |
| 4    | Binnenwerk, 3.5 Classic                    | 59913075 |
| 4.1  | Temperature adjustment limiter             | 59912325 |
| 4.3  | O-ring, d 28.24x2.62 Stopgezet             | 59912590 |
| 4.4  | O-ring, d 10.10x1.60 Stopgezet             | 59905072 |
| 5.1  | Afstandhouder ring Stopgezet               | 59906787 |
| 5.3  | Dichting, 43x37x3                          | 59912506 |
| 5.5  | Fixing plate                               | 59904765 |
| 5.6  | Schroef, M8x1, SW13                        | 59904766 |
| 5.7  | Bevestigingsset                            | 59910749 |
| 5.8  | Flexibele aansluitingen, L=430, G3/8-M10x1 | 59912515 |
| 5.9  | O-ring, d 7.65x1.78                        | 59902337 |
| 5.10 | Dichting, 9.5x14.4x2                       | 59912551 |
| 5.11 | Bevestigingsschroeven, M8x1, L=140         | 59912474 |
| 6    | Mousseur, M24x1 D Chroom                   | 59911829 |
| 7    | Omsteller Chroom                           | 59912656 |
| 7.1  | Terugslagklep                              | 59905714 |
| 8    | Houder Chroom Stopgezet                    | 59912880 |
| N.I. | Sleutel, SW30/34                           | 59912108 |