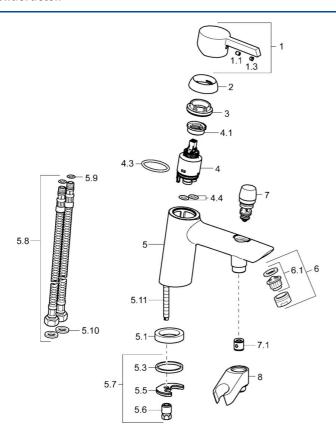

# Reserveonderdelen

### SP45372203

|      | Naam                                       | Code     |
|------|--------------------------------------------|----------|
| 1    | Hendel Chroom                              | 59913586 |
| 1.1  | Schroef, M5x8, SW2.5                       | 59904755 |
| 1.3  | Sierdop Grijs                              | 59912112 |
| 2    | Kap, 33x3 mm Chroom                        | 59912504 |
| 3    | Schroefring, M40x1                         | 1003409V |
| 4    | Binnenwerk, 3.5 Eco                        | 59912324 |
| 4    | Binnenwerk, 3.5 Classic                    | 59913075 |
| 4.1  | Temperature adjustment limiter             | 59912325 |
| 4.3  | O-ring, d 28.24x2.62 Stopgezet             | 59912590 |
| 4.4  | O-ring, d 10.10x1.60 Stopgezet             | 59905072 |
| 5.1  | Afstandhouder ring Stopgezet               | 59906787 |
| 5.3  | Dichting, 43x37x3                          | 59912506 |
| 5.5  | Fixing plate                               | 59904765 |
| 5.6  | Schroef, M8x1, SW13                        | 59904766 |
| 5.7  | Bevestigingsset                            | 59910749 |
| 5.8  | Flexibele aansluitingen, L=430, G3/8-M10x1 | 59912515 |
| 5.9  | O-ring, d 7.65x1.78                        | 59902337 |
| 5.10 | Dichting, 9.5x14.4x2                       | 59912551 |
| 5.11 | Bevestigingsschroeven, M8x1, L=140         | 59912474 |
| 6    | Mousseur, M24x1 D Chroom                   | 59911829 |
| 7    | Omsteller Chroom                           | 59912656 |
| 7.1  | Terugslagklep                              | 59905714 |
| 8    | Houder Chroom Stopgezet                    | 59912880 |
| N.I. | Sleutel, SW30/34                           | 59912108 |