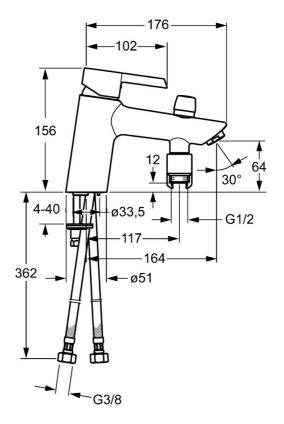

## Technische eigenschappen

DN-maat DN15
Warmwatertoevoer max.+80°C
Werkdruk 0.5-10 bar
Projection 164 mm
Terugstroom beveiliging (EN1717) EB