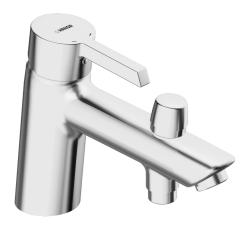

EAN: 4015474202108 static.hansa.com/45372203

- Bad en douche
- Eengreeps
- Badrandmontage
- Chroom

- CASCADE® mousseur
- Eengreeps bediend, Hendel met warm-koud-aanduiding
- Terugslagklep