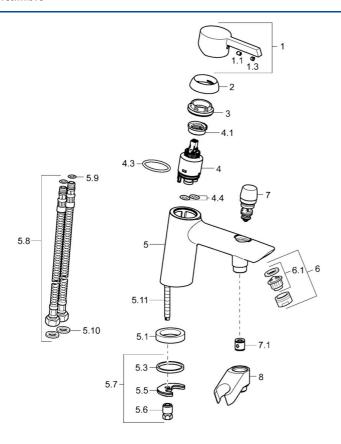

## Parti di ricambio

## SP45372203

|      | Nome                                   | Codice   |
|------|----------------------------------------|----------|
| 1    | Leva Cromo                             | 59913586 |
| 1.1  | Screw, M5x8, SW2.5                     | 59904755 |
| 1.3  | Tappo Grigio                           | 59912112 |
| 2    | Cappuccio, 33x3 mm Cromo               | 59912504 |
| 3    | Dado di fissaggio, M40x1               | 1003409V |
| 4    | Cartuccia, 3.5 Eco                     | 59912324 |
| 4    | Cartuccia, 3.5 Classic                 | 59913075 |
| 4.1  | Temperature adjustment limiter         | 59912325 |
| 4.3  | O-ring, d 28.24x2.62 Fuori produzione  | 59912590 |
| 4.4  | O-ring, d 10.10x1.60 Fuori produzione  | 59905072 |
| 5.1  | Anello distanziatore Fuori produzione  | 59906787 |
| 5.3  | Giunto, 43x37x3                        | 59912506 |
| 5.5  | Fixing plate                           | 59904765 |
| 5.6  | Screw, M8x1, SW13                      | 59904766 |
| 5.7  | Set di fissaggio                       | 59910749 |
| 5.8  | Cannette flessibili, L=430, G3/8-M10x1 | 59912515 |
| 5.9  | O-ring, d 7.65x1.78                    | 59902337 |
| 5.10 | Giunto, 9.5x14.4x2                     | 59912551 |
| 5.11 | Viti di fissaggio, M8x1, L=140         | 59912474 |
| 6    | Aereatore, M24x1 D Cromo               | 59911829 |
| 7    | Deviatore Cromo                        | 59912656 |
| 7.1  | Valvola antiriflusso                   | 59905714 |
| 8    | Titolare Cromo Fuori produzione        | 59912880 |
| N.I. | Chiave, SW30/34                        | 59912108 |