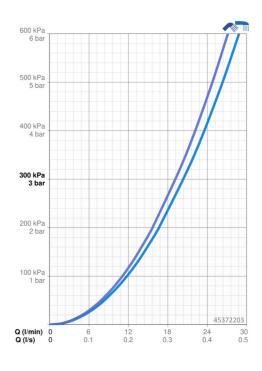

## Caratteristiche flusso

| Portata 3 bar                   | 20.4 / 19.2 l/min |  |
|---------------------------------|-------------------|--|
| Caratteristiche tecniche        |                   |  |
| Misura DN (dimensione nominale) | DN15              |  |
| Fornitura di acqua calda        | max. +80°C        |  |
| Pressione di esercizio          | 0.5-10 bar        |  |
| Projection                      | 164 mm            |  |
| Backflow prevention (EN1717)    | EB                |  |
| Norme                           |                   |  |
| Standard EN                     | EN 817            |  |