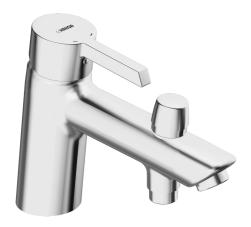

EAN: 4015474202108 static.hansa.com/45372203

- Vasca & doccia
- Monocomando
- Montaggio a bordo vasca
- Cromo

- Rompigetto Standard
- Leva/Manopola monocomando, Leva con simbolo F+C
- Valvola/e di non ritorno