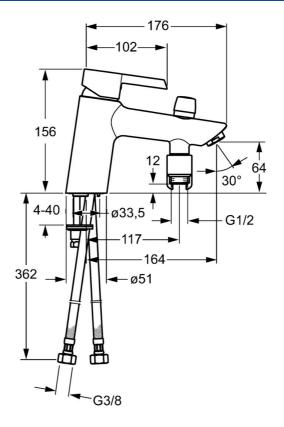

## Caratteristiche flusso

| Portata 3 bar                   | 20.4 / 19.2 l/min |  |
|---------------------------------|-------------------|--|
| Caratteristiche tecniche        |                   |  |
| Misura DN (dimensione nominale) | DN15              |  |
| Fornitura di acqua calda        | max. +80°C        |  |
| Pressione di esercizio          | 0.5-10 bar        |  |
| Projection                      | 164 mm            |  |
| Backflow prevention (EN1717)    | EB                |  |
| Norme                           |                   |  |
| Standard EN                     | EN 817            |  |