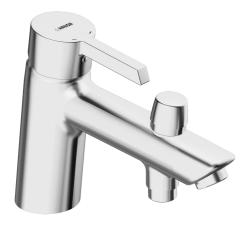

## Ersatzteile

EN Standard

## SP45372203

|      | Name                                | ArtNr.   |
|------|-------------------------------------|----------|
| 1    | Hebel                               | 59913586 |
| 1.1  | Schraube, M5x8, SW2.5               | 59904755 |
| 1.3  | Dekorkappe Grau                     | 59912112 |
| 2    | Abdeckkappe, 33x3 mm                | 59912504 |
| 3    | Spann-Mutter, M40x1                 | 1003409V |
| 4    | Kartusche, 3.5 Eco                  | 59912324 |
| 4    | Kartusche, 3.5 Classic              | 59913075 |
| 4.1  | Temperatur-Anschlagring             | 59912325 |
| 4.3  | O-Ring, d 28.24x2.62 Ausgelaufen    | 59912590 |
| 4.4  | O-Ring, d 10.10x1.60 Ausgelaufen    | 59905072 |
| 5.1  | Distanzring Ausgelaufen             | 59906787 |
| 5.3  | Dichtung, 43x37x3                   | 59912506 |
| 5.5  | Befestigungsplatte                  | 59904765 |
| 5.6  | Schraube, M8x1, SW13                | 59904766 |
| 5.7  | Befestigungssatz                    | 59910749 |
| 5.8  | Anschlußschlauch, L=430, G3/8-M10x1 | 59912515 |
| 5.9  | O-Ring, d 7.65x1.78                 | 59902337 |
| 5.10 | Dichtung, 9.5x14.4x2                | 59912551 |
| 5.11 | Befestigungsschraube, M8x1, L=140   | 59912474 |
| 6    | Luftsprudler, M24x1 D               | 59911829 |
| 7    | Umsteller, automatisch              | 59912656 |
| 7.1  | Rückflussverhinderer                | 59905714 |
| 8    | Halter Ausgelaufen                  | 59912880 |
| N.I. | Schlüssel, SW30/34                  | 59912108 |