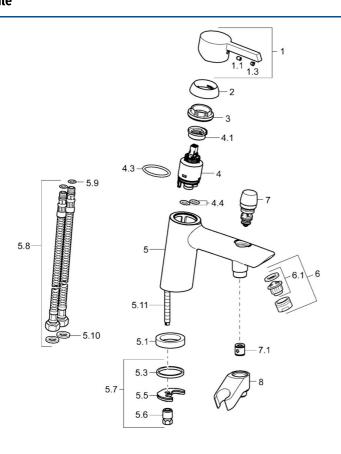

## Ersatzteile

EN Standard

## SP45372203

|      | Name                                | ArtNr.   |
|------|-------------------------------------|----------|
| 1    | Hebel                               | 59913586 |
| 1.1  | Schraube, M5x8, SW2.5               | 59904755 |
| 1.3  | Dekorkappe Grau                     | 59912112 |
| 2    | Abdeckkappe, 33x3 mm                | 59912504 |
| 3    | Spann-Mutter, M40x1                 | 1003409V |
| 4    | Kartusche, 3.5 Eco                  | 59912324 |
| 4    | Kartusche, 3.5 Classic              | 59913075 |
| 4.1  | Temperatur-Anschlagring             | 59912325 |
| 4.3  | O-Ring, d 28.24x2.62 Ausgelaufen    | 59912590 |
| 4.4  | O-Ring, d 10.10x1.60 Ausgelaufen    | 59905072 |
| 5.1  | Distanzring Ausgelaufen             | 59906787 |
| 5.3  | Dichtung, 43x37x3                   | 59912506 |
| 5.5  | Befestigungsplatte                  | 59904765 |
| 5.6  | Schraube, M8x1, SW13                | 59904766 |
| 5.7  | Befestigungssatz                    | 59910749 |
| 5.8  | Anschlußschlauch, L=430, G3/8-M10x1 | 59912515 |
| 5.9  | O-Ring, d 7.65x1.78                 | 59902337 |
| 5.10 | Dichtung, 9.5x14.4x2                | 59912551 |
| 5.11 | Befestigungsschraube, M8x1, L=140   | 59912474 |
| 6    | Luftsprudler, M24x1 D               | 59911829 |
| 7    | Umsteller, automatisch              | 59912656 |
| 7.1  | Rückflussverhinderer                | 59905714 |
| 8    | Halter Ausgelaufen                  | 59912880 |
| N.I. | Schlüssel, SW30/34                  | 59912108 |