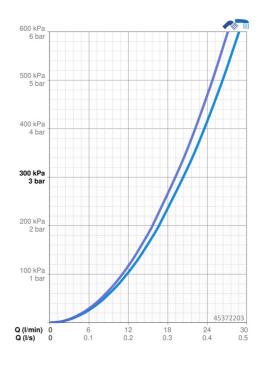

## Durchflusseigenschaften

Durchfluss bei 3 bar

Technische Eigenschaften

DN-Größe (Nennmaß)

Warmwasserversorgung

Arbeitsdruck

Ausladung

Sicherungseinrichtung (EN1717)

DN15

max. +80°C

0.5-10 bar

164 mm

EB

EN 817