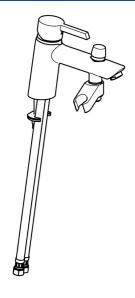

## Durchflusseigenschaften

Durchfluss bei 3 bar

Technische Eigenschaften

DN-Größe (Nennmaß)

Warmwasserversorgung

Arbeitsdruck

Ausladung

Sicherungseinrichtung (EN1717)

DN15

max. +80°C

0.5-10 bar

164 mm

EB

EN 817