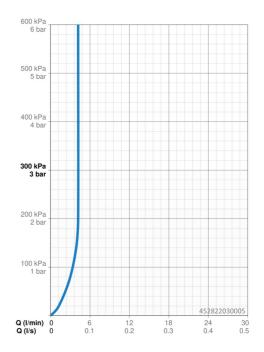

## Dati tecnici

EPD module C2 (kg CO2 eq.)

EPD module C3 (kg CO2 eq.)

EPD module C4 (kg CO2 eq.)

EPD module D (kg CO2 eq.)

| Caratteristiche flusso                   |                        |
|------------------------------------------|------------------------|
| Portata 3 bar (con limitatore di flusso) | 4.2 l/min              |
| Caratteristiche tecniche                 |                        |
| Misura DN (dimensione nominale)          | DN8                    |
| Fornitura di acqua calda                 | max. +70°C             |
| Pressione di esercizio                   | 0.5-10 bar             |
| Misura della connessione                 | G3/8                   |
| Projection                               | 178 mm                 |
| Backflow prevention (EN1717)             | AA                     |
| Materiale                                | Ottone                 |
| Norme                                    |                        |
| Standard EN                              | EN 817                 |
| Classe di rumorosità                     | I (ISO 3822) Oras lab. |
| Certificati/Dichiarazioni                |                        |
| EPD                                      | S-P-06396              |
| Sostenibilità                            |                        |
| EPD module A1 (kg CO2 eq.)               | 8,50                   |
| EPD module A2 (kg CO2 eq.)               | 0,41                   |
| EPD module A3 (kg CO2 eq.)               | 3,74                   |
| EPD module A1-A3 (kg CO2 eq.)            | 12,64                  |
| EPD module A4 (kg CO2 eq.)               | 0,25                   |
| EPD module B7 (kg CO2 eq.)               | 1654,80                |
|                                          |                        |