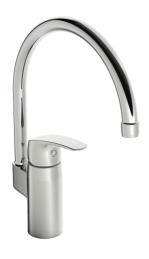

EAN: 4057304018398 static.hansa.com/452822030005

- ECO Building, Housing
- Monocomando
- Montaggio d'appoggio
- Cromo
- Bocca orientabile, Opzione di limitazione del raggio di
- Rompigetto Standard

- Leva/Manopola monocomando, Leva con simbolo F+C
- Limitatore di temperatura
- Cartuccia a dischi ceramici ø 40mm
- Collegamento con flessibili
- Installazione 3S