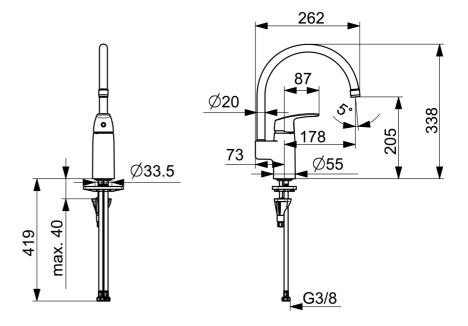

## Dati tecnici

EPD module C2 (kg CO2 eq.)

EPD module C3 (kg CO2 eq.)

EPD module C4 (kg CO2 eq.)

EPD module D (kg CO2 eq.)

| Caratteristiche flusso                   |                        |
|------------------------------------------|------------------------|
| Portata 3 bar (con limitatore di flusso) | 4.2 l/min              |
| Caratteristiche tecniche                 |                        |
| Misura DN (dimensione nominale)          | DN8                    |
| Fornitura di acqua calda                 | max. +70°C             |
| Pressione di esercizio                   | 0.5-10 bar             |
| Misura della connessione                 | G3/8                   |
| Projection                               | 178 mm                 |
| Backflow prevention (EN1717)             | AA                     |
| Materiale                                | Ottone                 |
| Norme                                    |                        |
| Standard EN                              | EN 817                 |
| Classe di rumorosità                     | I (ISO 3822) Oras lab. |
| Certificati/Dichiarazioni                |                        |
| EPD                                      | S-P-06396              |
| Sostenibilità                            |                        |
| EPD module A1 (kg CO2 eq.)               | 8,50                   |
| EPD module A2 (kg CO2 eq.)               | 0,41                   |
| EPD module A3 (kg CO2 eq.)               | 3,74                   |
| EPD module A1-A3 (kg CO2 eq.)            | 12,64                  |
| EPD module A4 (kg CO2 eq.)               | 0,25                   |
| EPD module B7 (kg CO2 eq.)               | 1654,80                |
|                                          |                        |