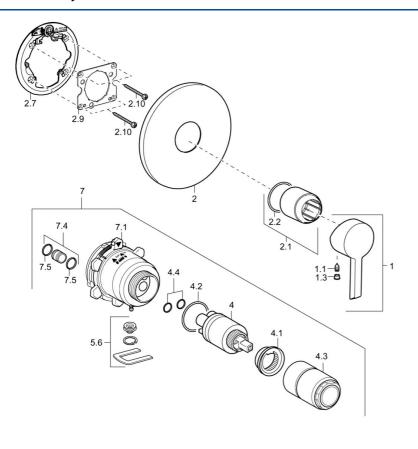

## Náhradné diely

## SP45279103

|      | Názov                           | Kód      |
|------|---------------------------------|----------|
| 1    | Ovládacia rukoväť               | 59913586 |
| 1.1  | Skrutka, M5x8, SW2.5            | 59904755 |
| 1.3  | Záslepka Sivá                   | 59912112 |
| 2    | Krycí diel, d 170 mm, (2011-)   | 59913404 |
| 2.1  | Ružice                          | 59912511 |
| 2.2  | O-krúžok, 41x3                  | 59913215 |
| 2.7  | Podložka Ukončené               | 59913047 |
| 2.9  | [SK1669]                        | 59913034 |
| 2.10 | Skrutka, M4.5x80                | 59912890 |
| 4    | Kartuš, 3.5 Classic             | 59913075 |
| 4    | Kartuš, 3.5 Eco                 | 59912324 |
| 4.1  | Temperature adjustment limiter  | 59912325 |
| 4.2  | O-krúžok, d 28.24x2.62 Ukončené | 59912590 |
| 4.3  | Skrutka rukáv, M38x1            | 59912115 |
| 4.4  | O-krúžok, d 10.10x1.60 Ukončené | 59905072 |
| 5.6  | [SK509]                         | 59912981 |
| 7    | Funkčná jednotka, H/C reversed  | 59912978 |
| 7    | Funkčná jednotka Ukončené       | 59912936 |
| 7.1  | Blind nut                       | 59912984 |
| 7.4  | Ppripojovacie šróbenie, (2014-) | 59913885 |
| 7.5  | O-krúžok, d 14x2                | 59912982 |
| N.I. | Nadstavný segment, 20 mm        | 59912754 |