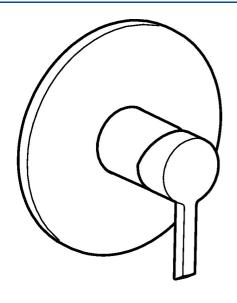

EAN: 4015474202023 static.hansa.com/45279103

- Riešenia pre sprchy
- Jednopáková, Sada pre konečnú montáž
- Podomietková inštalácia

- Chróm
- Jedna ovládacia páka / rukoväť, Páka so symbolom teplej a studenej vody
- Guľatá rozeta