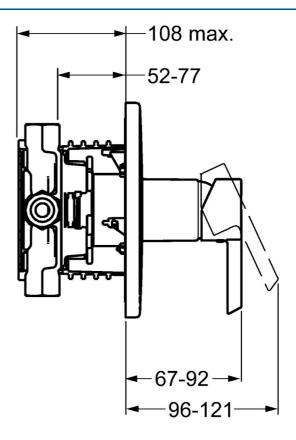

EAN: 4015474202023 static.hansa.com/45279103

- Riešenia pre sprchy
- Jednopáková, Sada pre konečnú montáž
- Podomietková inštalácia

- Chróm
- Jedna ovládacia páka / rukoväť, Páka so symbolom teplej a studenej vody
- Guľatá rozeta

## Technické údaje

| Vlastnosti prietoku     |            |  |
|-------------------------|------------|--|
| Prietok pri tlaku 3 bar | 22.2 l/min |  |
| Technické vlastnosti    |            |  |
| Dodávka teplej vody     | max. +80°C |  |
| Pracovný tlak           | 0.5-10 bar |  |
| Predpisy                |            |  |
| Norma FN                | EN 817     |  |