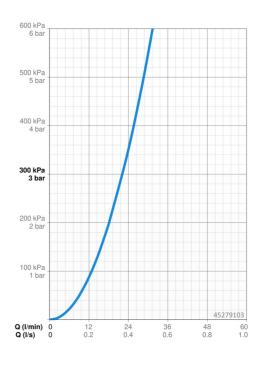

## Technické údaje

| Vlastnosti prietoku     |            |  |
|-------------------------|------------|--|
| Prietok pri tlaku 3 bar | 22.2 l/min |  |
| Technické vlastnosti    |            |  |
| Dodávka teplej vody     | max. +80°C |  |
| Pracovný tlak           | 0.5-10 bar |  |
| Predpisy                |            |  |
| Norma FN                | EN 817     |  |