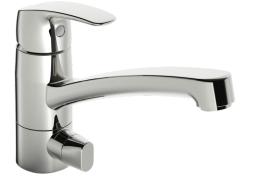

## 45202283 HANSAPINTO - Gruppo lavello con valvola lavastoviglie Fuori produzione

EAN: 4057304003660 static.hansa.com/45202283

- Cucina
- Monocomando, Valvola per lavastoviglie
- Montaggio d'appoggio
- Cromo
- Bocca orientabile, Opzione di limitazione del raggio di rotazione
- Valvola per lavastoviglie

- Leva con simbolo F+C, Leva/Manopola monocomando
- Limitatore di temperatura, Limitatore di temperatura regolabile
- Cartuccia a dischi ceramici ø 40mm
- Collegamento con flessibili
- Installazione 3S, Ottone DZR