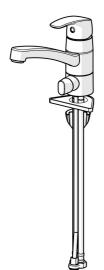

## 45202283 HANSAPINTO - Gruppo lavello con valvola lavastoviglie Fuori produzione

EAN: 4057304003660 static.hansa.com/45202283

- Cucina
- Monocomando, Valvola per lavastoviglie
- Montaggio d'appoggio
- Cromo
- Bocca orientabile, Opzione di limitazione del raggio di rotazione
- Valvola per lavastoviglie

- Leva con simbolo F+C, Leva/Manopola monocomando
- Limitatore di temperatura, Limitatore di temperatura regolabile
- Cartuccia a dischi ceramici ø 40mm
- Collegamento con flessibili
- Installazione 3S, Ottone DZR