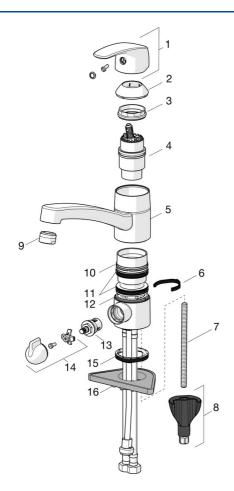

## Parti di ricambio

### SP45202283

|    | Nome                                                     | Codice   |
|----|----------------------------------------------------------|----------|
| 01 | Leva Cromo                                               | 59914453 |
| 02 | Cappuccio Cromo Fuori produzione                         | 59914482 |
| 03 | Dado di fissaggio, M42x1.5, SW 38                        | 59914128 |
| 04 | Cartuccia, 4.0 Classic                                   | 59914129 |
| 05 | Bocca, L=210 Cromo Fuori produzione                      | 59914730 |
| 06 | Vite per bloccaggio bocca, 120°                          | 59914489 |
| 07 | Viti di fissaggio, M8x1, L=130                           | 59914474 |
| 08 | Set di fissaggio                                         | 59914475 |
| 09 | Aereatore, M24x1 Cromo Fuori produzione                  | 59914501 |
| 10 | Anello glassato Fuori produzione                         | 59914490 |
| 11 | Set guarnizioni                                          | 59914485 |
| 12 | Anello glassato                                          | 59914486 |
| 13 | Vitone, G1/2                                             | 59914433 |
| 14 | Maniglia per valvola lavatrice Cromo Fuori<br>produzione | 59914715 |
| 15 | Rondella                                                 | 59914591 |
| 16 | Base per fissaggio                                       | 59910008 |