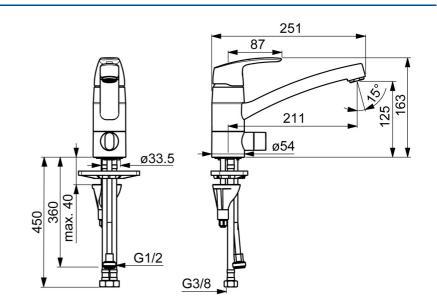

#### **Caratteristiche flusso**

| Portata 3 bar                   | 12.0 l/min             |  |
|---------------------------------|------------------------|--|
| Caratteristiche tecniche        |                        |  |
| Misura DN (dimensione nominale) | DN15                   |  |
| Fornitura di acqua calda        | max. +70°C             |  |
| Pressione di esercizio          | 0.5-10 bar             |  |
| Misura della connessione        | G3/8                   |  |
| Projection                      | 211 mm                 |  |
| Materiale                       | Ottone                 |  |
| Norme                           |                        |  |
| Standard EN                     | EN 817                 |  |
| Classe di rumorosità            | I (ISO 3822) Oras lab. |  |
| Certificati/Dichiarazioni       |                        |  |
| DVGW                            | DW-6506CS0580          |  |