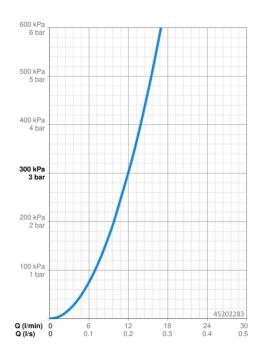

#### **Caratteristiche flusso**

| Portata 3 bar                   | 12.0 l/min             |  |
|---------------------------------|------------------------|--|
| Caratteristiche tecniche        |                        |  |
| Misura DN (dimensione nominale) | DN15                   |  |
| Fornitura di acqua calda        | max. +70°C             |  |
| Pressione di esercizio          | 0.5-10 bar             |  |
| Misura della connessione        | G3/8                   |  |
| Projection                      | 211 mm                 |  |
| Materiale                       | Ottone                 |  |
| Norme                           |                        |  |
| Standard EN                     | EN 817                 |  |
| Classe di rumorosità            | I (ISO 3822) Oras lab. |  |
| Certificati/Dichiarazioni       |                        |  |
| DVGW                            | DW-6506CS0580          |  |