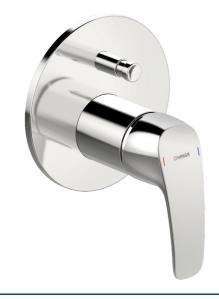

# 45169183 HANSAPINTO - Piastra per miscelatore vasca-

doccia Fuori produzione

EAN: 4057304011757 static.hansa.com/45169183

- Vasca & doccia
- Monocomando, Set esterno
- Montaggio a parete con unità d'incasso
- Cromo

- Leva/Manopola monocomando, Leva con simbolo F+C
- Deviatore push
- Limitatore di temperatura
- Placca rotonda