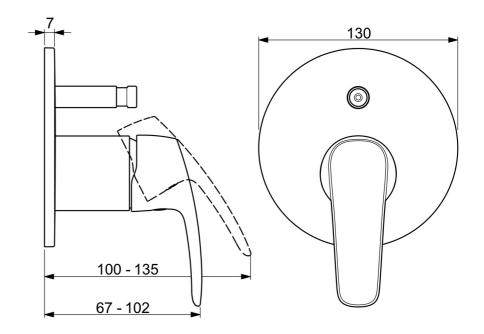

## Dati tecnici

#### Caratteristiche tecniche

| Fornitura di acqua calda |  |  |
|--------------------------|--|--|
| Pressione di esercizio   |  |  |
| Norme                    |  |  |

Standard EN

EN 817

max. +80°C 1-10 bar