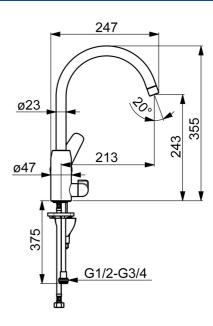

## Caratteristiche tecniche

Misura DN (dimensione nominale)DN15Fornitura di acqua caldamax. +70°CPressione di esercizio0.5-10 barMisura della connessioneG3/8Projection213 mmBackflow prevention (EN1717)AAMaterialeOttone