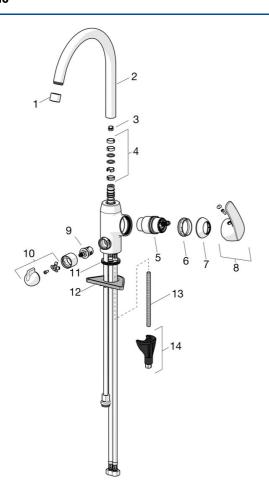

# SP45142283

|    | Nome                                                  | Codice   |
|----|-------------------------------------------------------|----------|
| 01 | Aereatore, M22x1 STD CC A Cromo                       | 59914436 |
| 02 | Alta becco, L=208 Cromo Fuori produzione              | 59914498 |
| 03 | Vite per bloccaggio bocca, 60°/0°                     | 59914264 |
| 03 | Vite per bloccaggio bocca, 120° Fuori produzione      | 59914429 |
| 04 | Kit di guarnizione                                    | 59914263 |
| 05 | Cartuccia, 4.0 Classic                                | 59914129 |
| 06 | Dado di fissaggio, M42x1.5, SW 38                     | 59914128 |
| 07 | Cappuccio Cromo                                       | 59914454 |
| 08 | Leva Cromo                                            | 59914453 |
| 09 | Vitone, G1/2                                          | 59914433 |
| 10 | Maniglia per valvola lavatrice Cromo Fuori produzione | 59914715 |
| 11 | Rondella                                              | 59914591 |
| 12 | Base per fissaggio                                    | 59910008 |
| 13 | Viti di fissaggio, M8x1, L=130                        | 59914474 |
| 14 | Set di fissaggio                                      | 59914475 |