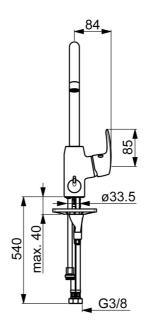

## Caratteristiche tecniche

Misura DN (dimensione nominale)DN15Fornitura di acqua caldamax. +70°CPressione di esercizio0.5-10 barMisura della connessioneG3/8Projection213 mmBackflow prevention (EN1717)AAMaterialeOttone