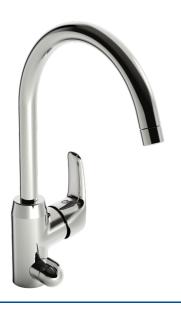

# 45142283 HANSAPINTO - Gruppo lavello con valvola lavastoviglie

EAN: 4057304003141 static.hansa.com/45142283

- Cucina
- Leva laterale, Valvola per lavastoviglie
- Montaggio d'appoggio
- Cromo
- Bocca orientabile, Opzione di limitazione del raggio di rotazione
- Rompigetto Standard

- Valvola per lavastoviglie
- Leva con simbolo F+C, Leva/Manopola monocomando
- Limitatore di temperatura, Limitatore di temperatura regolabile
- Cartuccia a dischi ceramici ø 40mm
- Collegamento con flessibili
- Installazione 3S, Ottone DZR