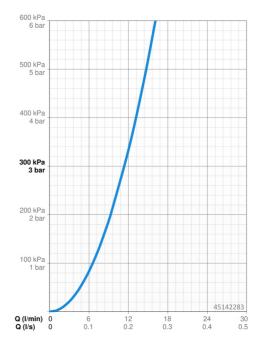

e DZR









# Dati tecnici

## Caratteristiche flusso

Portata 3 bar 11.4 l/min

## Caratteristiche tecniche

Misura DN (dimensione nominale)DN15Fornitura di acqua caldamax. +70°CPressione di esercizio0.5-10 barMisura della connessioneG3/8Projection213 mmBackflow prevention (EN1717)AAMaterialeOttone

#### Norme

Standard EN EN 817

Classe di rumorosità I (ISO 3822) Oras lab.

### Certificati/Dichiarazioni

 DVGW
 DW-6506CS0580

 EPD
 S-P-06396

### Sostenibilità

EPD module A1 (kg CO2 eq.) 10,32 EPD module A2 (kg CO2 eq.) 0,49 EPD module A3 (kg CO2 eq.) 4,54 EPD module A1-A3 (kg CO2 eq.) 15,34 EPD module A4 (kg CO2 eq.) 0,31 EPD module B7 (kg CO2 eq.) 4491,60 EPD module C2 (kg CO2 eq.) 0,02 EPD module C3 (kg CO2 eq.) 0,03 EPD module C4 (kg CO2 eq.) 0,46 EPD module D (kg CO2 eq.) -8,67





# Parti di ricambio



# SP45142283

|    | Nome                                                  | Codice   |
|----|-------------------------------------------------------|----------|
| 01 | Aereatore, M22x1 STD CC A Cromo                       | 59914436 |
| 02 | Alta becco, L=208 Cromo Fuori produzione              | 59914498 |
| 03 | Vite per bloccaggio bocca, 60°/0°                     | 59914264 |
| 03 | Vite per bloccaggio bocca, 120° Fuori produzione      | 59914429 |
| 04 | Kit di guarnizione                                    | 59914263 |
| 05 | Cartuccia, 4.0 Classic                                | 59914129 |
| 06 | Dado di fissaggio, M42x1.5, SW 38                     | 59914128 |
| 07 | Cappuccio Cromo                                       | 59914454 |
| 08 | Leva Cromo