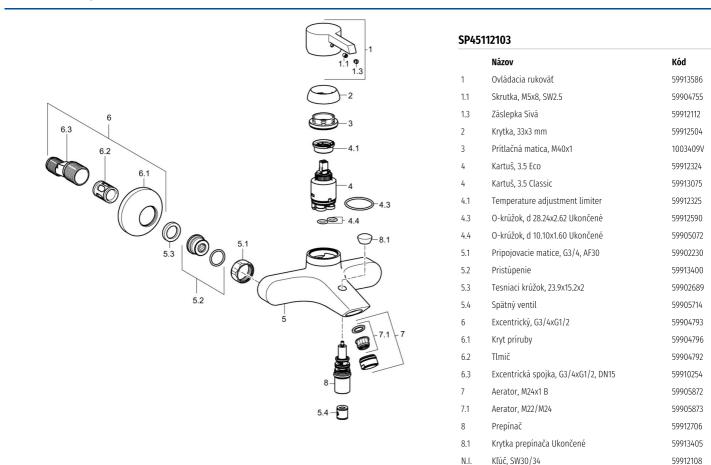

vody, Jedna ovládacia páka / rukoväť
- Ťažný prepínač, Automatické vrátenie prepínača do pôvodnej polohy
- Spätný ventil (-y)
- Excentrické etážky, Tlmiče
- Telo batérie z mosadze DZR
- zabezpečené proti spätnému toku pri použití v domácnosti (podľa DIN EN 1717)





# 

## Technické údaje

#### Vlastnosti prietoku

| Prietok pri tlaku 3 bar     | 20.4 / 19.2 l/min |  |
|-----------------------------|-------------------|--|
| Technické vlastnosti        |                   |  |
| Dodávka teplej vody         | max. +80°C        |  |
| Pracovný tlak               | 0.5-10 bar        |  |
| Projection                  | 159 mm            |  |
| Spätná klapka (STN EN 1717) | EB                |  |
| Predpisy                    |                   |  |

EN 817

Norma EN



### Náhradné diely



N.I.

59912108