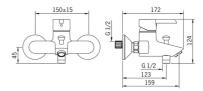

#### Vlastnosti prietoku

| Prietok pri tlaku 3 bar     | 20.4 / 19.2 l/min |  |
|-----------------------------|-------------------|--|
| Technické vlastnosti        |                   |  |
| Dodávka teplej vody         | max. +80°C        |  |
| Pracovný tlak               | 0.5-10 bar        |  |
| Projection                  | 159 mm            |  |
| Spätná klapka (STN EN 1717) | EB                |  |
| Predpisy                    |                   |  |