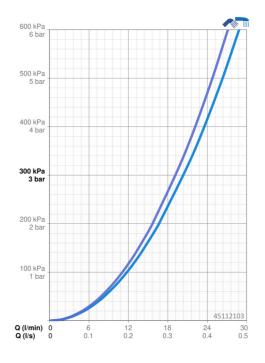

#### Vlastnosti prietoku

| Prietok pri tlaku 3 bar     | 20.4 / 19.2 l/min |  |
|-----------------------------|-------------------|--|
| Technické vlastnosti        |                   |  |
| Dodávka teplej vody         | max. +80°C        |  |
| Pracovný tlak               | 0.5-10 bar        |  |
| Projection                  | 159 mm            |  |
| Spätná klapka (STN EN 1717) | EB                |  |
| Predpisy                    |                   |  |