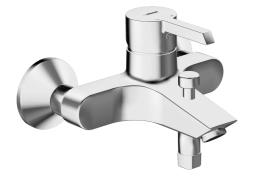

## 45112103 HANSAPINTO - Vaňová a sprchová batéria

EAN: 4015474201811 static.hansa.com/45112103

#### • Sprcha a vaňa

- Jednopáková
- Nástenná montáž
- Chróm
- Páka so symbolom teplej a studenej vody, Jedna ovládacia páka / rukoväť
- Ťažný prepínač, Automatické vrátenie prepínača do pôvodnej polohy
- Spätný ventil (-y)
- Excentrické etážky, Tlmiče
- Telo batérie z mosadze DZR
- zabezpečené proti spätnému toku pri použití v domácnosti (podľa DIN EN 1717)