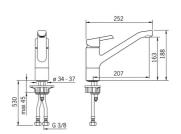

## Technické údaje

#### Technické vlastnosti

 Veľkosť DN (menovitý rozmer)
 DN15

 Dodávka teplej vody
 max. +70°C

 Pracovný tlak
 0.5-10 bar

 Spojovacia veľkosť
 G3/8

 Dĺžka / Výška
 207 mm

 Materiál
 Mosadz