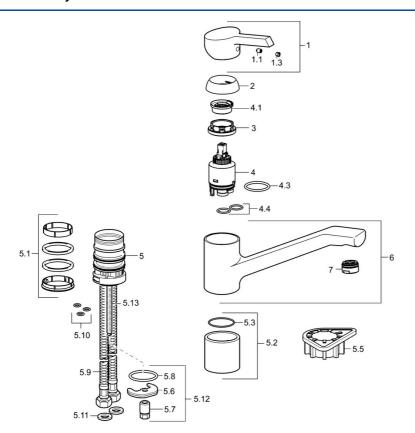

# Náhradné diely

#### SP45082273

|      | Názov                                  | Kód      |
|------|----------------------------------------|----------|
| 1    | Ovládacia rukoväť Ukončené             | 59914062 |
| 1.1  | Skrutka, M5x8, SW2.5                   | 59904755 |
| 1.3  | Záslepka Sivá                          | 59912112 |
| 2    | Krytka, 33x3 mm                        | 59912504 |
| 3    | Prítlačná matica, M37x1, AF30 Ukončené | 59912111 |
| 4    | Kartuš, 3.5 Eco                        | 59912324 |
| 4    | Kartuš, 3.5 Classic                    | 59913075 |
| 4.1  | Temperature adjustment limiter         | 59912325 |
| 4.3  | O-krúžok, d 28.24x2.62 Ukončené        | 59912590 |
| 4.4  | O-krúžok, d 10.10x1.60 Ukončené        | 59905072 |
| 5.1  | Tesnenie sada                          | 1001264V |
| 5.1  | Tesnenie sada Ukončené                 | 59913968 |
| 5.2  | Vymedzovacia podložka                  | 59913973 |
| 5.3  | O-krúžok, d 34x1.5                     | 59913975 |
| 5.5  | Podložka                               | 59910008 |
| 5.6  |                                        | 59904765 |
| 5.7  | Skrutka, M8x1, SW13                    | 59904766 |
| 5.8  | O-krúžok, d 36.09x d 3.53              | 59913396 |
| 5.9  | Flexibilná hadička, L=550, G3/8-M8x1   | 59913969 |
| 5.10 | O-krúžok, 6x1.4                        | 59913266 |
| 5.11 | Tesnenie, 9.5x14.4x2                   | 59912551 |
| 5.12 | Upevňovací set                         | 59910749 |
| 5.13 | Upevňovacia skrutka, M8x1, L=140       | 59912474 |
| 6    | Výtokové rameno                        | 59914060 |
| 7    | Aerator, M24x1 STD HC A                | 59902366 |
| N.I. | Kľúč, SW30/34                          | 59912108 |