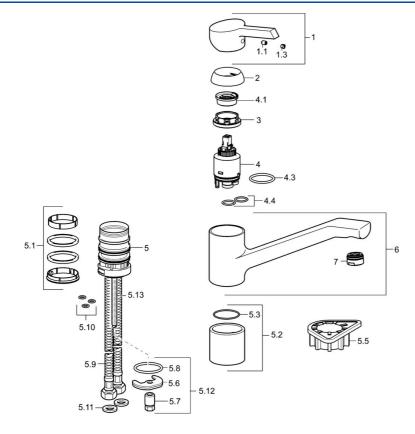

## Spare parts

|      | Name                                     | Code     |
|------|------------------------------------------|----------|
| 1    | Lever Discontinued                       | 59914062 |
| 1.1  | Screw, M5x8, SW2.5                       | 59904755 |
| 1.3  | Symbol plug Grey                         | 59912112 |
| 2    | Covering cap, 33x3 mm                    | 59912504 |
| 3    | Tightening nut, M37x1, AF30 Discontinued | 59912111 |
| 4    | Cartridge, 3.5 Eco                       | 59912324 |
| 4    | Cartridge, 3.5 Classic                   | 59913075 |
| 4.1  | Temperature adjustment limiter           | 59912325 |
| 4.3  | O-ring, d 28.24x2.62 Discontinued        | 59912590 |
| 4.4  | O-ring, d 10.10x1.60 Discontinued        | 59905072 |
| 5.1  | Sealing kit                              | 1001264V |
| 5.1  | Sealing kit Discontinued                 | 59913968 |
| 5.2  | Raising sockel                           | 59913973 |
| 5.3  | O-ring, d 34x1.5                         | 59913975 |
| 5.5  | Supporting plate                         | 59910008 |
| 5.6  | Fixing plate                             | 59904765 |
| 5.7  | Screw, M8x1, SW13                        | 59904766 |
| 5.8  | O-ring, d 36.09x d 3.53                  | 59913396 |
| 5.9  | Flexible pipe, L=550, G3/8-M8x1          | 59913969 |
| 5.10 | O-ring, 6x1.4                            | 59913266 |
| 5.11 | Gasket, 9.5x14.4x2                       | 59912551 |
| 5.12 | Fixing set                               | 59910749 |
| 5.13 | Fixing screw, M8x1, L=140                | 59912474 |
| 6    | Spout                                    | 59914060 |
|      | Aerator, M24x1 STD HC A                  | 59902366 |