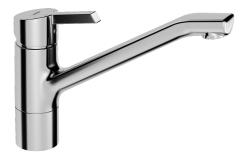

## 45082273 HANSAPINTO - Kitchen faucet Discontinued

EAN: 4015474261099 static.hansa.com/45082273

- Kitchen
- Single-lever
- Deck mounted
- Chrome

- PCA® constant flow rate regardless of pressure variations
- Hot/Cold symbols, Single operating lever/handle
- Flexible inlet pipes
- Inner body made of DZR brass