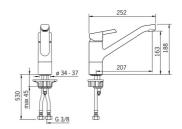

## **Technical data**

| Technical pı | roperties |
|--------------|-----------|
|--------------|-----------|

| DN-size (nominal dimension) | DN15       |  |
|-----------------------------|------------|--|
| Hot water supply            | max. +70°C |  |
| Working pressure            | 0.5-10 bar |  |
| Connection size             | G3/8       |  |
| Length / Height             | 207 mm     |  |
| Material                    | Brass      |  |
| Regulations                 |            |  |
| EN standard                 | EN 817     |  |