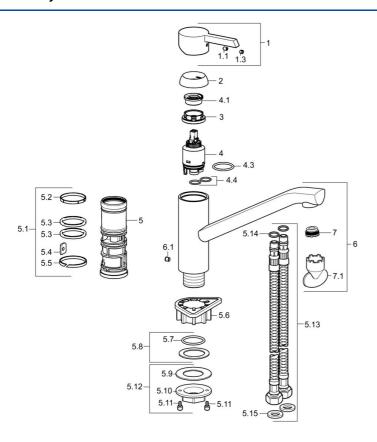

# Náhradné diely

### SP45082203

|      | Názov                                  | Kód      |
|------|----------------------------------------|----------|
| 1    | Ovládacia rukoväť                      | 59913586 |
| 1.1  | Skrutka, M5x8, SW2.5                   | 59904755 |
| 1.3  | Záslepka Sivá                          | 59912112 |
| 2    | Krytka, 33x3 mm                        | 59912504 |
| 3    | Prítlačná matica, M37x1, AF30 Ukončené | 59912111 |
| 4    | Kartuš, 3.5 Eco                        | 59912324 |
| 4    | Kartuš, 3.5 Classic                    | 59913075 |
| 4.1  | Temperature adjustment limiter         | 59912325 |
| 4.3  | O-krúžok, d 28.24x2.62 Ukončené        | 59912590 |
| 4.4  | O-krúžok, d 10.10x1.60 Ukončené        | 59905072 |
| 5.1  | Tesnenie sada                          | 59913313 |
| 5.6  | Podložka                               | 59910008 |
| 5.8  | Tesnenie, 48x33.5x2                    | 59902283 |
| 5.12 | Upevňovací set                         | 59913479 |
| 5.13 | Flexibilná hadička, L=430, G3/8-M10x1  | 59912515 |
| 5.14 | O-krúžok, d 7.65x1.78                  | 59902337 |
| 5.15 | Tesnenie, 9.5x14.4x2                   | 59912551 |
| 6    | Výtokové rameno Ukončené               | 59913315 |
| 6.1  | Skrutka, M6x0.75 Ukončené              | 59913314 |
| 7    | Aerator, M21.5x1                       | 59913128 |
| 7.1  | Kľúč k aerátoru, M21.5x1               | 59913133 |
| N.I. | Kľúč, SW30/34                          | 59912108 |
| N.I. | Gumové tesnenie, set Ukončené          | 59914043 |
| N.I. | O-krúžok, 35x2.5                       | 59905020 |