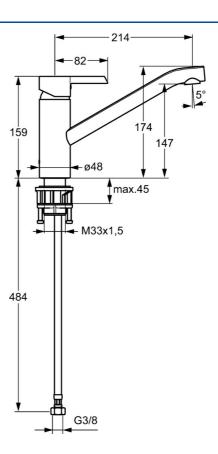

## Technické údaje

### Technické vlastnosti

| Dodávka teplej vody | max. +70°C |
|---------------------|------------|
| Pracovný tlak       | 0.5-10 bar |
| Materiál            | Mosadz     |