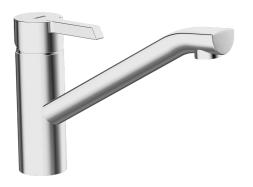

EAN: 4015474202115 static.hansa.com/45082203

- Kuchyňa
- Jednopáková
- Stojanková
- Chróm

- Otočné výtokové rameno
- CASCADE® aerátor
- Jedna ovládacia páka / rukoväť, Páka so symbolom teplej a studenej vody
- Flexibilné pripojovacie hadičky