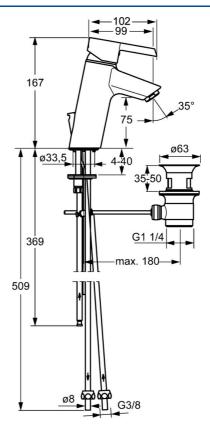

## **Technical data**

### Technical properties

| DN-size (nominal dimension) | DN15       |
|-----------------------------|------------|
| Hot water supply            | max. +80°C |
| Working pressure            | 0.5-5 bar  |
| Connection size             | Ø8         |
| Projection                  | 99 mm      |
| Material                    | Brass      |
| Regulations                 |            |
| EN standard                 | EN 817     |