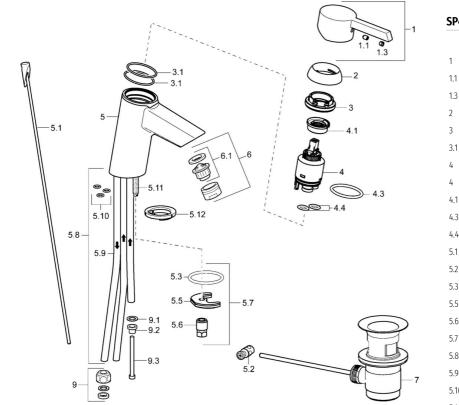

## Spare parts

|      | Name                              | Code     |
|------|-----------------------------------|----------|
| 1    | Lever                             | 59913586 |
| 1.1  | Screw, M5x8, SW2.5                | 59904755 |
| 1.3  | Symbol plug Grey                  | 59912112 |
| 2    | Covering cap, 33x3 mm             | 59912504 |
| 3    | Tightening nut, M40x1             | 1003409V |
| 3.1  | O-ring, d 38x2                    | 59913212 |
| 4    | Cartridge, 3.5 Eco                | 59912324 |
| 4    | Cartridge, 3.5 Classic            | 59913075 |
| 4.1  | Temperature adjustment limiter    | 59912325 |
| 4.3  | O-ring, d 28.24x2.62 Discontinued | 59912590 |
| 4.4  | O-ring, d 10.10x1.60 Discontinued | 59905072 |
| 5.1  | Pop-up operating rod              | 59913587 |
| 5.2  | Swivel joint                      | 59904624 |
| 5.3  | O-ring, d 36.09x d 3.53           | 59913396 |
| 5.5  | Fixing plate                      | 59904765 |
| 5.6  | Screw, M8x1, SW13                 | 59904766 |
| 5.7  | Fixing set                        | 59910749 |
| 5.8  | Pipe Discontinued                 | 59913398 |
| 5.9  | Pipe, M8x1, L=560                 | 59912806 |
| 5.10 | O-ring, 6x1.4                     | 59913266 |
| 5.11 | Fixing screw, M8x1, L=140         | 59912474 |
| 5.12 | Base plate                        | 59913211 |
| 6    | Aerator, M24x1 A, low pressure    | 59902692 |
| 6.1  | Aerator, M22/24, ND               | 59901553 |
| 7    | Pop-up waste                      | 59904620 |
| 9    | Fitting nut                       | 59904969 |
| 9.1  | Sealing kit, 14.9x8.5x1           | 59902352 |
| 9.2  | Sealing kit, 10x8                 | 59902272 |
| 9.3  | Hose                              | 59902151 |
| N.I. | Key, SW30/34                      | 59912108 |
|      |                                   |          |