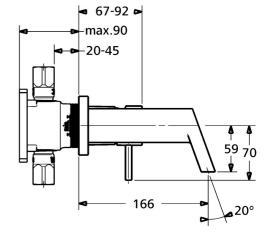

## Dati tecnici

|  |  | lusso |
|--|--|-------|
|  |  |       |
|  |  |       |
|  |  |       |

| Portata 3 bar (con riduttori di flusso) | 6.0 l/min  |  |
|-----------------------------------------|------------|--|
| Totala o Sal (con naucon a nasso)       | 010 q.m    |  |
| Caratteristiche tecniche                |            |  |
| Misura DN (dimensione nominale)         | DN15       |  |
| Fornitura di acqua calda                | max. +80°C |  |
| Pressione di esercizio                  | 0.5-10 bar |  |
| Projection                              | 166 mm     |  |
| Materiale                               | Ottone     |  |
| Norme                                   |            |  |
| Standard EN                             | EN 817     |  |