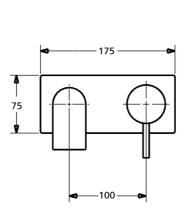

## Dati tecnici

|  |  | lusso |
|--|--|-------|
|  |  |       |
|  |  |       |
|  |  |       |

| Portata 3 bar (con riduttori di flusso) | 6.0 l/min  |  |
|-----------------------------------------|------------|--|
| Totala o Sal (con naucon a nasso)       | 010 q.m    |  |
| Caratteristiche tecniche                |            |  |
| Misura DN (dimensione nominale)         | DN15       |  |
| Fornitura di acqua calda                | max. +80°C |  |
| Pressione di esercizio                  | 0.5-10 bar |  |
| Projection                              | 166 mm     |  |
| Materiale                               | Ottone     |  |
| Norme                                   |            |  |
| Standard EN                             | EN 817     |  |