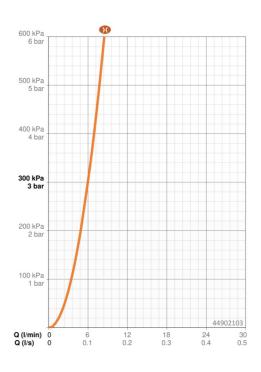

## Dati tecnici

|  |  | lusso |
|--|--|-------|
|  |  |       |
|  |  |       |
|  |  |       |

| Portata 3 bar (con riduttori di flusso) | 6.0 l/min  |  |
|-----------------------------------------|------------|--|
| Totala o Sal (con naucon a nasso)       | 010 q.m    |  |
| Caratteristiche tecniche                |            |  |
| Misura DN (dimensione nominale)         | DN15       |  |
| Fornitura di acqua calda                | max. +80°C |  |
| Pressione di esercizio                  | 0.5-10 bar |  |
| Projection                              | 166 mm     |  |
| Materiale                               | Ottone     |  |
| Norme                                   |            |  |
| Standard EN                             | EN 817     |  |