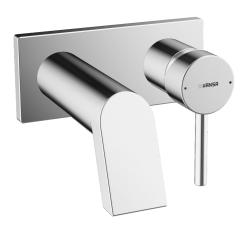

EAN: 4015474256972 static.hansa.com/44902103

- Lavabo
- Monocomando, Set esterno
- Montaggio a parete con unità d'incasso
- Cromo

- Bocca fissa
- Leva/Manopola monocomando, Leva con simbolo F+C, Leva
- Placca quadrata, Canotto e leva
- Bocca a cascata