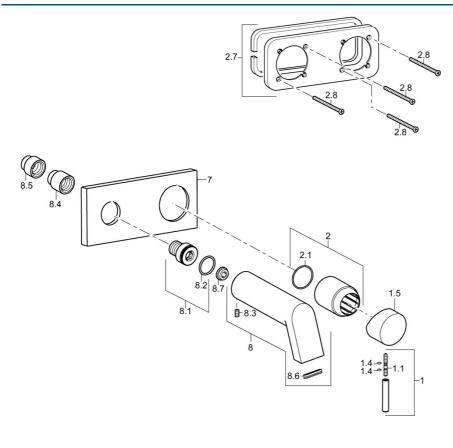

## Parti di ricambio

## SP44902103

|     | Nome                                     | Codice   |
|-----|------------------------------------------|----------|
| 1   | Leva, 45 mm, (2011-) Cromo               | 59913272 |
| 1.1 | Screw, M5x28, SW2.5                      | 59913273 |
| 1.4 | O-ring, d 3x1.5                          | 59913100 |
| 1.5 | Cappuccio, (2011-) Cromo                 | 59913271 |
| 2   | Rosetta Cromo                            | 59912511 |
| 2.1 | O-ring, 41x3                             | 59913215 |
| 2.7 | Cover plate holder                       | 59913697 |
| 2.8 | Screw, M4x55                             | 59913698 |
| 7   | Piastra, 175x75 mm Cromo                 | 59913868 |
| 8   | Bocca, L=160 Cromo                       | 59913174 |
| 8.1 | Bussola filettata, G1/2, SW12            | 59913867 |
| 8.2 | O-ring, d 25x2.5                         | 59905053 |
| 8.3 | Screw, M6x5, SW3                         | 59912916 |
| 8.4 | Kit viti per prolunga, G1/2, SW12, 20 mm | 59913864 |
| 8.5 | Kit viti per prolunga, G1/2, SW12, 15 mm | 59913863 |
| 8.6 | Aereatore                                | 59913082 |
| 8.7 | Limitatore di portata, 4L/min            | 59912951 |
|     |                                          |          |