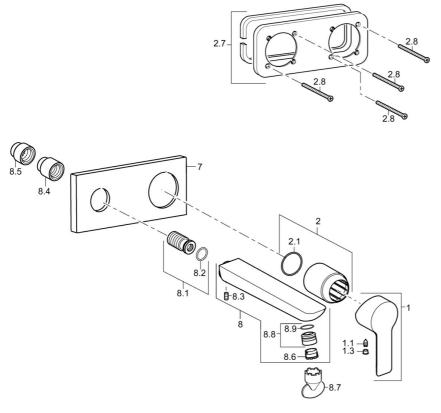

## Parti di ricambio

## SP44892103

|     | Nome                                     | Codice   |
|-----|------------------------------------------|----------|
| 1   | Leva Cromo                               | 59913650 |
| 1.1 | Screw, M5x8, SW2.5                       | 59904755 |
| 1.3 | Tappo Grigio                             | 59912112 |
| 2   | Rosetta Cromo                            | 59912511 |
| 2.1 | O-ring, 41x3                             | 59913215 |
| 2.7 | Cover plate holder                       | 59913697 |
| 2.8 | Screw, M4x55                             | 59913698 |
| 7   | Piastra, 175x75 Cromo                    | 59913866 |
| 8   | Bocca, L=180 Cromo                       | 59913730 |
| 8.1 | Bussola filettata, G1/2                  | 59913865 |
| 8.3 | Screw, M5x6, SW2.5                       | 59912617 |
| 8.4 | Kit viti per prolunga, G1/2, SW12, 20 mm | 59913864 |
| 8.5 | Kit viti per prolunga, G1/2, SW12, 15 mm | 59913863 |
| 8.6 | Aereatore, M18.5x1, TJ                   | 59913366 |
| 8.7 | Chiave per aeratore, M18.5               | 59913367 |
| 8.8 | Fitting ring for aerator Cromo           | 59913654 |