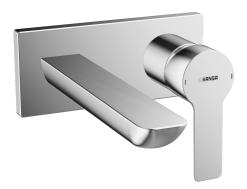

EAN: 4015474256965 static.hansa.com/44892103

- Lavabo
- Monocomando, Set esterno
- Montaggio a parete con unità d'incasso
- Cromo

- Bocca fissa
- PCA® portata costante indipendentemente dalle variazioni di pressione, Rompigetto integrato
- Leva/Manopola monocomando, Leva con simbolo F+C
- Placca quadrata, Canotto e leva