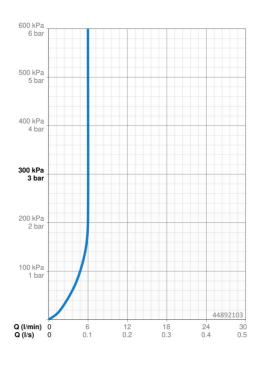

## Dati tecnici

|--|

| Portata 3 bar (con limitatore di flusso) | 6.0 l/min  |  |
|------------------------------------------|------------|--|
| Caratteristiche tecniche                 |            |  |
| Misura DN (dimensione nominale)          | DN15       |  |
| Fornitura di acqua calda                 | max. +80°C |  |
| Pressione di esercizio                   | 0.5-10 bar |  |
| Projection                               | 190 mm     |  |
| Materiale                                | Ottone     |  |
| Norme                                    |            |  |
| Standard EN                              | EN 817     |  |