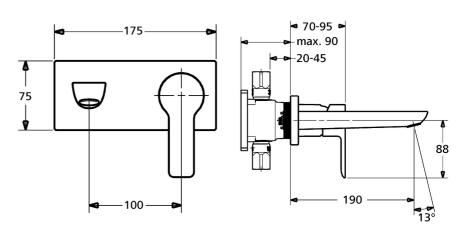

## Dati tecnici

|--|

| Portata 3 bar (con limitatore di flusso) | 6.0 l/min  |  |
|------------------------------------------|------------|--|
| Caratteristiche tecniche                 |            |  |
| Misura DN (dimensione nominale)          | DN15       |  |
| Fornitura di acqua calda                 | max. +80°C |  |
| Pressione di esercizio                   | 0.5-10 bar |  |
| Projection                               | 190 mm     |  |
| Materiale                                | Ottone     |  |
| Norme                                    |            |  |
| Standard EN                              | EN 817     |  |