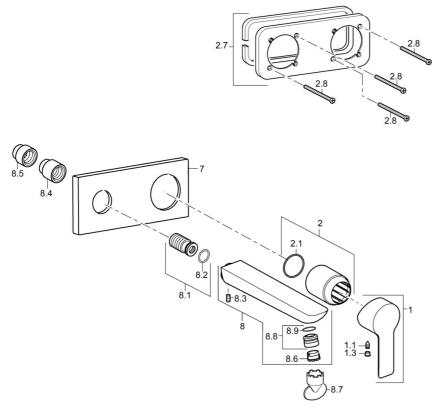

## **Spare parts**

## SP44892103

|     | Name                                   | Code     |
|-----|----------------------------------------|----------|
| 1   | Lever                                  | 59913650 |
| 1.1 | Screw, M5x8, SW2.5                     | 59904755 |
| 1.3 | Symbol plug Grey                       | 59912112 |
| 2   | Cover sleeve                           | 59912511 |
| 2.1 | O-ring, 41x3                           | 59913215 |
| 2.7 | Cover plate holder                     | 59913697 |
| 2.8 | Screw, M4x55                           | 59913698 |
| 7   | Cover plate, 175x75                    | 59913866 |
| 8   | Spout, L=180                           | 59913730 |
| 8.1 | Threaded sleeve, G1/2                  | 59913865 |
| 8.3 | Screw, M5x6, SW2.5                     | 59912617 |
| 8.4 | Extension screw kit, G1/2, SW12, 20 mm | 59913864 |
| 8.5 | Extension screw kit, G1/2, SW12, 15 mm | 59913863 |
| 8.6 | Aerator, M18.5x1, TJ                   | 59913366 |
| 8.7 | Key for aerator, M18.5                 | 59913367 |
| 8.8 | Fitting ring for aerator               | 59913654 |
|     |                                        |          |