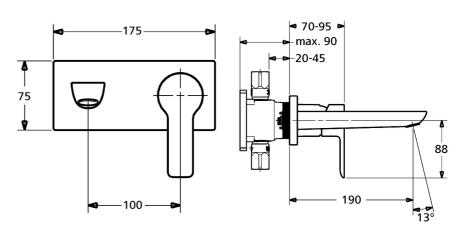

## **Technical data**

| Flow | prop | perties |
|------|------|---------|
|------|------|---------|

| Flow-rate at 3 bar (with flow controller) | 6.0 l/min  |  |
|-------------------------------------------|------------|--|
| Technical properties                      |            |  |
| DN-size (nominal dimension)               | DN15       |  |
| Hot water supply                          | max. +80°C |  |
| Working pressure                          | 0.5-10 bar |  |
| Projection                                | 190 mm     |  |
| Material                                  | Brass      |  |
| Regulations                               |            |  |
| EN standard                               | EN 817     |  |