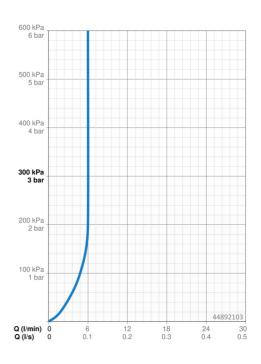

## **Technical data**

| Flow | prop | perties |
|------|------|---------|
|------|------|---------|

| Flow-rate at 3 bar (with flow controller) | 6.0 l/min  |  |
|-------------------------------------------|------------|--|
| Technical properties                      |            |  |
| DN-size (nominal dimension)               | DN15       |  |
| Hot water supply                          | max. +80°C |  |
| Working pressure                          | 0.5-10 bar |  |
| Projection                                | 190 mm     |  |
| Material                                  | Brass      |  |
| Regulations                               |            |  |
| EN standard                               | EN 817     |  |