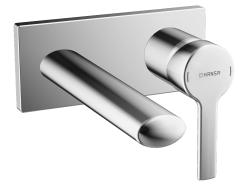

EAN: 4015474256958 static.hansa.com/44882103

- Lavabo
- Set esterno, Monocomando
- Montaggio a parete con unità d'incasso
- Cromo

- Bocca fissa
- PCA<sup>®</sup> portata costante indipendentemente dalle variazioni di pressione, Rompigetto integrato
- Leva/Manopola monocomando, Leva con simbolo F+C
- Placca quadrata, Canotto e leva