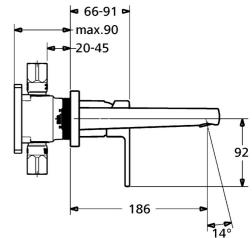

## **Caratteristiche flusso**

| Portata 3 bar (con limitatore di flusso) | 6.0 l/min  |  |
|------------------------------------------|------------|--|
| Caratteristiche tecniche                 |            |  |
| Misura DN (dimensione nominale)          | DN15       |  |
| Fornitura di acqua calda                 | max. +80°C |  |
| Pressione di esercizio                   | 0.5-10 bar |  |
| Projection                               | 186 mm     |  |
| Materiale                                | Ottone     |  |
| Norme                                    |            |  |
| Standard EN                              | EN 817     |  |