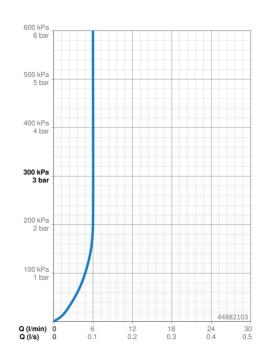

## **Caratteristiche flusso**

| Portata 3 bar (con limitatore di flusso) | 6.0 l/min  |  |
|------------------------------------------|------------|--|
| Caratteristiche tecniche                 |            |  |
| Misura DN (dimensione nominale)          | DN15       |  |
| Fornitura di acqua calda                 | max. +80°C |  |
| Pressione di esercizio                   | 0.5-10 bar |  |
| Projection                               | 186 mm     |  |
| Materiale                                | Ottone     |  |
| Norme                                    |            |  |
| Standard EN                              | EN 817     |  |