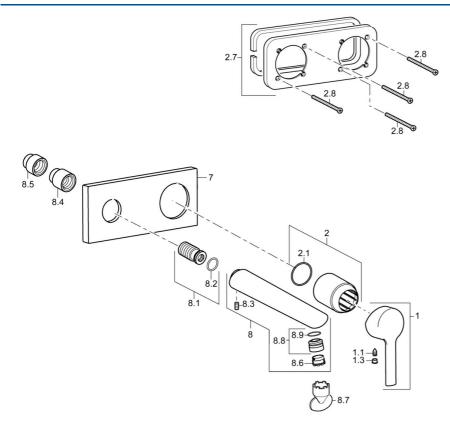

## Parti di ricambio

SP44882103

|     | Nome                                     | Codice   |  |
|-----|------------------------------------------|----------|--|
| 1   | Leva Cromo                               | 59913761 |  |
| 1.1 | Screw, M5x8, SW2.5                       | 59904755 |  |
| 1.3 | Tappo Grigio                             | 59912112 |  |
| 2   | Rosetta Cromo                            | 59912511 |  |
| 2.1 | O-ring, 41x3                             | 59913215 |  |
| 2.7 | Cover plate holder                       | 59913697 |  |
| 2.8 | Screw, M4x55                             | 59913698 |  |
| 7   | Piastra, 175x75 Cromo                    | 59913866 |  |
| 8   | Bocca, L=180 Cromo                       | 59913765 |  |
| 8.1 | Bussola filettata, G1/2                  | 59913865 |  |
| 8.3 | Screw, M5x6, SW2.5                       | 59912617 |  |
| 8.4 | Kit viti per prolunga, G1/2, SW12, 20 mm | 59913864 |  |
| 8.5 | Kit viti per prolunga, G1/2, SW12, 15 mm | 59913863 |  |
| 8.6 | Aereatore, M18.5x1, TJ                   | 59913366 |  |
| 8.7 | Chiave per aeratore, M18.5               | 59913367 |  |
| 8.8 | Fitting ring for aerator Cromo           | 59913654 |  |
|     |                                          |          |  |