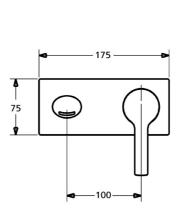

## **Caratteristiche flusso**

| Portata 3 bar (con limitatore di flusso) | 6.0 l/min  |  |
|------------------------------------------|------------|--|
| Caratteristiche tecniche                 |            |  |
| Misura DN (dimensione nominale)          | DN15       |  |
| Fornitura di acqua calda                 | max. +80°C |  |
| Pressione di esercizio                   | 0.5-10 bar |  |
| Projection                               | 186 mm     |  |
| Materiale                                | Ottone     |  |
| Norme                                    |            |  |
| Standard EN                              | EN 817     |  |