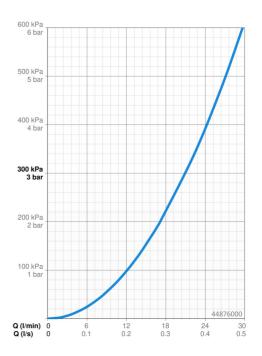

## Dati tecnici

| Caratteristiche flusso          |                   |
|---------------------------------|-------------------|
| Portata 3 bar                   | 21.0 / 21.0 l/min |
| Caratteristiche tecniche        |                   |
| Misura DN (dimensione nominale) | DN15              |
| Fornitura di acqua calda        | max. +70°C        |
| Pressione di esercizio          | 1-10 bar          |
| Caratteristiche elettroniche    |                   |
| Collegamento elettrico          | 230/12 V          |
| Norme                           |                   |
| Standard EN                     | EN 1111, EN 15091 |