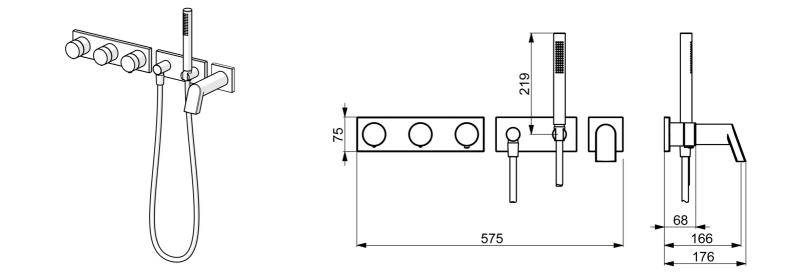

## EAN: 4057304004926 static.hansa.com/44876000

- Vasca & doccia
- Set esterno, Termostatico, Trasformatore separato
- Montaggio a parete con unità d'incasso
- Cromo
- Bocca fissa

- Regolazione termostatica della temperatura
- Elemento di controllo
- Placca quadrata
- Bocca a cascata

## Dati tecnici

| Caratteristiche flusso          |                   |
|---------------------------------|-------------------|
| Portata 3 bar                   | 21.0 / 21.0 l/min |
| Caratteristiche tecniche        |                   |
| Misura DN (dimensione nominale) | DN15              |
| Fornitura di acqua calda        | max. +70°C        |
| Pressione di esercizio          | 1-10 bar          |
| Caratteristiche elettroniche    |                   |
| Collegamento elettrico          | 230/12 V          |
| Norme                           |                   |
| Standard EN                     | EN 1111, EN 15091 |