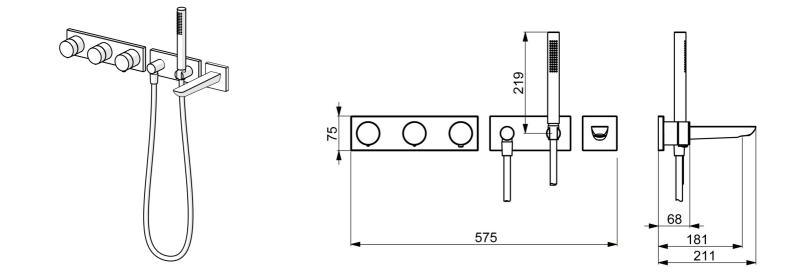

## 44875000 HANSALIGNA - Miscelatore Vasca-Doccia con set doccia, 230/12 V

EAN: 4057304004919 static.hansa.com/44875000

- Vasca & doccia
- Termostatico, Set esterno
- Montaggio a parete con unità d'incasso
- Cromo

- Regolazione termostatica della temperatura
- Elemento di controllo
- Placca quadrata