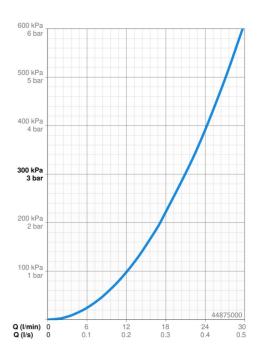

## Dati tecnici

| Portata 3 bar                   | 21.0 / 21.0 l/min |  |
|---------------------------------|-------------------|--|
| Caratteristiche tecniche        |                   |  |
| Misura DN (dimensione nominale) | DN15              |  |
| Fornitura di acqua calda        | max. +70°C        |  |
| Pressione di esercizio          | 1-10 bar          |  |
| Caratteristiche elettroniche    |                   |  |
| Collegamento elettrico          | 230/12 V          |  |
| Norme                           |                   |  |
| Standard EN                     | EN 1111           |  |