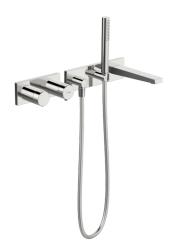

# 44874121 HANSALOFT - Piastra per miscelatore vasca-doccia

EAN: 4057304007316 static.hansa.com/44874121

- Vasca & doccia
- Termostatico, Set esterno
- Montaggio a parete con unità d'incasso
- Cromo
- Regolazione termostatica della temperatura
- Placca quadrata