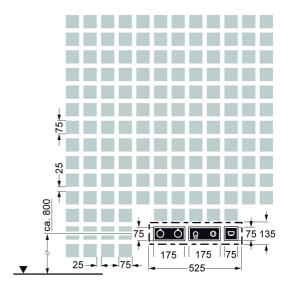

# 44874121 HANSALOFT - Piastra per miscelatore vasca-doccia

EAN: 4057304007316 static.hansa.com/44874121

- Vasca & doccia
- Termostatico, Set esterno
- Montaggio a parete con unità d'incasso
- Cromo
- Regolazione termostatica della temperatura
- Placca quadrata