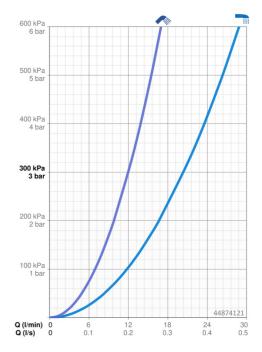

#### Caratteristiche flusso

Portata 3 bar

Perdita di pressione con portata (0,2 l/s)

Perdita di pressione con portata (0,3 l/s)

3 bar