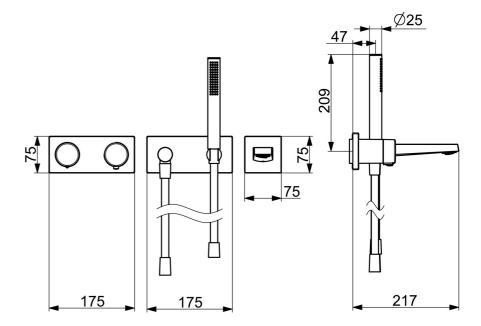

## Dati tecnici

### Caratteristiche tecniche

Fornitura di acqua calda max. +80°C
Pressione di esercizio 0.5-10 bar
Materiale Ottone