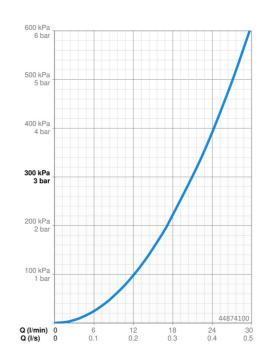

## **Technische Daten**

| Durchflusseigenschaften  |                   |  |
|--------------------------|-------------------|--|
| Durchfluss bei 3 bar     | 21.0 / 21.0 l/min |  |
| Technische Eigenschaften |                   |  |
| Warmwasserversorgung     | max. +80°C        |  |
| Arbeitsdruck             | 0.5-10 bar        |  |
| Vorschriften             |                   |  |
| EN Standard              | EN 817            |  |