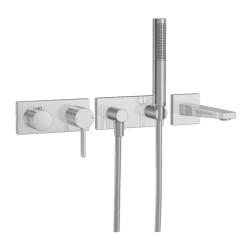

## 44874100 HANSALOFT - Fertigmontageset für Wanne/Brause Ausgelaufen

EAN: 4015474264274 static.hansa.com/44874100

- Wanne & Dusche
- Einhebelmischer, Fertigmontageset
- Wandmontage für Unterputz-Einbaukörper
- Einhandbedienhebel/Griff, Hebel mit W+K-Kennzeichnung
- Rosette eckig