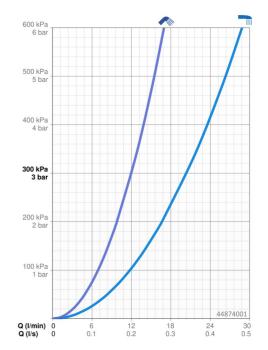

## Doorstromingseigenschappen

Doorstroomhoeveelheid bij 3 bar20.4 / 12.0 l/minDrukverlies bij doorstroomhoeveelheid (0,2 l/s)0.8 barDrukverlies bij doorstroomhoeveelheid (0,3 l/s)3 bar