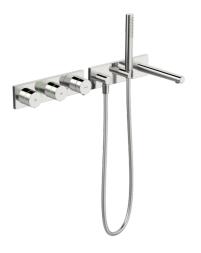

EAN: 4057304006968 static.hansa.com/44874001

- Bad en douche
- Thermostatisch, Afbouwset
- Wandmontage voor inbouwunit
- Chroom

- Thermostatische temperatuurregeling
- Vierkante rozet
- Vultijd: 10 min (0 20 min)