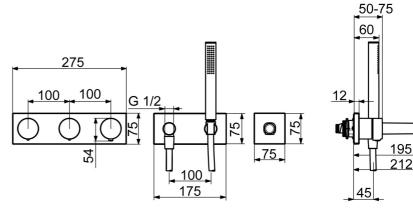

EAN: 4057304006968 static.hansa.com/44874001

- Bad en douche
- Thermostatisch, Afbouwset
- Wandmontage voor inbouwunit
- Chroom

- Thermostatische temperatuurregeling
- Vierkante rozet
- Vultijd: 10 min (0 20 min)

## Technische eigenschappen

DN-maat DN15
Warmwatertoevoer max. +70°C
Werkdruk 0.5-10 bar
Materiaal brass