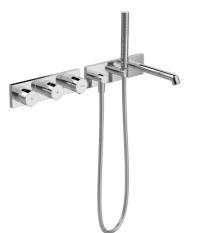

## 44874000 HANSADESIGNO - Miscelatore Vasca-Doccia con set doccia,

230/12 V Fuori produzione

EAN: 4057304004902 static.hansa.com/44874000

- Vasca & doccia
- Set esterno, Termostatico
- Montaggio a parete con unità d'incasso
- Cromo
- Elemento di controllo
- Placca quadrata