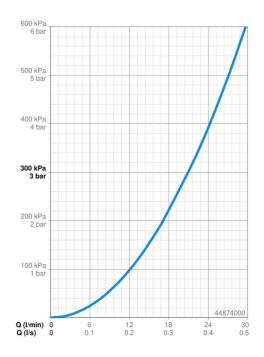

## Dati tecnici

| Portata 3 bar                   | 21.0 / 21.0 l/min                                                                                                                                                            |
|---------------------------------|------------------------------------------------------------------------------------------------------------------------------------------------------------------------------|
| Caratteristiche tecniche        |                                                                                                                                                                              |
| Misura DN (dimensione nominale) | DN15                                                                                                                                                                         |
| Fornitura di acqua calda        | max. +70°C                                                                                                                                                                   |
| Pressione di esercizio          | 1-10 bar                                                                                                                                                                     |
| Caratteristiche elettroniche    |                                                                                                                                                                              |
| Collegamento elettrico          | 230/12 V                                                                                                                                                                     |
| Norme                           |                                                                                                                                                                              |
| Direttiva EU                    | C ∈ Low Voltage Directive 2014/35/EU, EMC Directive<br>2014/30/EU, RoHS Directive 2011/65/EU                                                                                 |
| Standard EN                     | ETSI EN 301 489-1 V1.9.2 , ETSI EN 300 328 v2.2.2 , EN 61000-<br>6-1:2007 , EN 61000-6-3:2007+A1:2011+AC:2012 , EN 60335-<br>1:2012+A11+A13+A1+A14+A2+A15:2021, Part 19.11.4 |
| Classe di protezione            | IP 55 / transformer IP 40                                                                                                                                                    |
| Certificati/Dichiarazioni       |                                                                                                                                                                              |
| Dichiarazione di conformità     | LVD                                                                                                                                                                          |