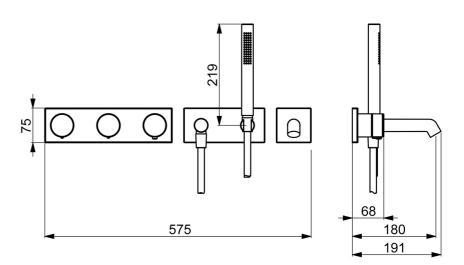

## 44874000 HANSADESIGNO - Miscelatore Vasca-Doccia con set doccia,

230/12 V Fuori produzione

EAN: 4057304004902 static.hansa.com/44874000

- Vasca & doccia
- Set esterno, Termostatico
- Montaggio a parete con unità d'incasso
- Cromo
- Elemento di controllo
- Placca quadrata

## Dati tecnici

| Portata 3 bar                   | 21.0 / 21.0 l/min                                                                                                                                                            |
|---------------------------------|------------------------------------------------------------------------------------------------------------------------------------------------------------------------------|
| Caratteristiche tecniche        |                                                                                                                                                                              |
| Misura DN (dimensione nominale) | DN15                                                                                                                                                                         |
| Fornitura di acqua calda        | max. +70°C                                                                                                                                                                   |
| Pressione di esercizio          | 1-10 bar                                                                                                                                                                     |
| Caratteristiche elettroniche    |                                                                                                                                                                              |
| Collegamento elettrico          | 230/12 V                                                                                                                                                                     |
| Norme                           |                                                                                                                                                                              |
| Direttiva EU                    | C ∈ Low Voltage Directive 2014/35/EU, EMC Directive<br>2014/30/EU, RoHS Directive 2011/65/EU                                                                                 |
| Standard EN                     | ETSI EN 301 489-1 V1.9.2 , ETSI EN 300 328 v2.2.2 , EN 61000-<br>6-1:2007 , EN 61000-6-3:2007+A1:2011+AC:2012 , EN 60335-<br>1:2012+A11+A13+A1+A14+A2+A15:2021, Part 19.11.4 |
| Classe di protezione            | IP 55 / transformer IP 40                                                                                                                                                    |
| Certificati/Dichiarazioni       |                                                                                                                                                                              |
| Dichiarazione di conformità     | LVD                                                                                                                                                                          |