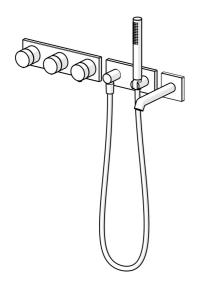

## 44874000 HANSADESIGNO - Miscelatore Vasca-Doccia con set doccia,

230/12 V Fuori produzione

EAN: 4057304004902 static.hansa.com/44874000

- Vasca & doccia
- Set esterno, Termostatico
- Montaggio a parete con unità d'incasso
- Cromo
- Elemento di controllo
- Placca quadrata