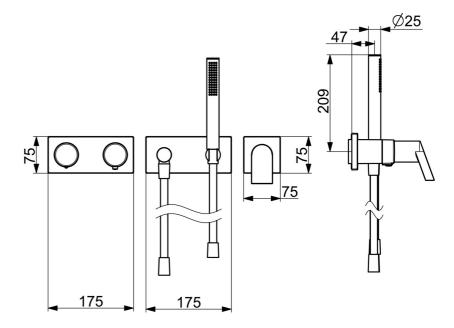

# 44873121 HANSASTELA - Vaňová a sprchová podomietková

batéria Ukončené

EAN: 4057304007347 static.hansa.com/44873121

- Sprcha a vaňa
- Termostatická, Sada pre konečnú montáž
- Podomietková inštalácia
- Chróm

- Pevné výtokové rameno
- Termostatická kartuša pre ovládanie teploty
- Štvorcová rozeta
- Prívalový prúd vody

## Technické údaje