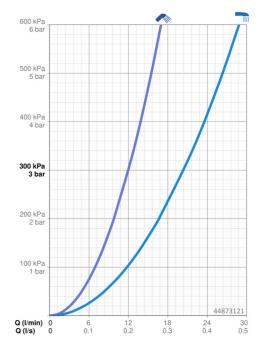

### Vlastnosti prietoku

Prietok pri tlaku 3 bar

Pokles tlaku pri prietoku (0,2 l/s)

Pokles tlaku pri prietoku (0,3 l/s)

3 bar