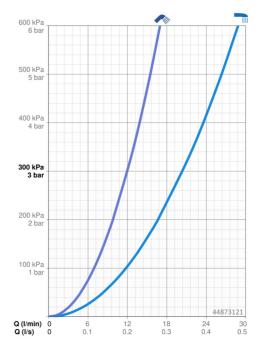

## Doorstromingseigenschappen

Doorstroomhoeveelheid bij 3 bar20.4 / 12.0 l/minDrukverlies bij doorstroomhoeveelheid (0,2 l/s)3 barDrukverlies bij doorstroomhoeveelheid (0,3 l/s)3 bar