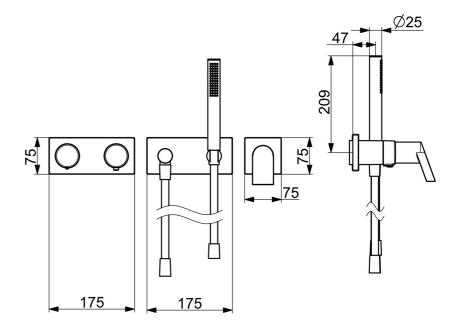

## **Technische gegevens**

## Technische eigenschappen

Warmwatertoevoermax. +80°CWerkdruk0.5-10 barMateriaalbrass