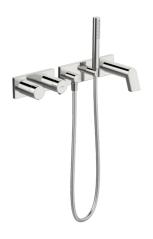

EAN: 4057304007347 static.hansa.com/44873121

- Bad en douche
- Thermostatisch, Afbouwset
- Wandmontage voor inbouwunit
- Chroom

- Vaste uitloop
- Thermostatische temperatuurregeling
- Vierkante rozet
- Waterval perlator