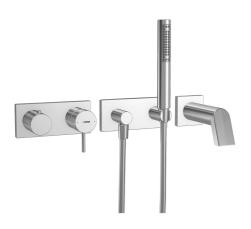

## 44873100 HANSASTELA - Afwerkset bad -en douchekraan Stopgezet

EAN: 4015474252646 static.hansa.com/44873100

- Bad en douche
- Eengreeps, Afbouwset
- Wandmontage voor inbouwunit
- Chroom

- Vaste uitloop
- Eengreeps bediend, Hendel met warm-koud-aanduiding, Pinhendel
- Vierkante rozet
- Waterval perlator