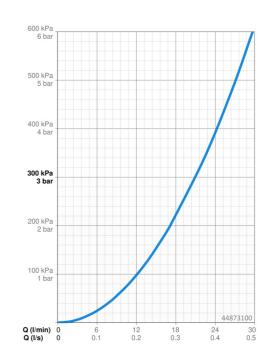

## **Technische gegevens**

| Doorstromingseigenschappen      |                   |
|---------------------------------|-------------------|
| Doorstroomhoeveelheid bij 3 bar | 21.0 / 21.0 l/min |
| Technische eigenschappen        |                   |
| Warmwatertoevoer                | max. +80°C        |
| Werkdruk                        | 0.5-10 bar        |
| Voorschriften                   |                   |
| FN-norm                         | EN 817            |