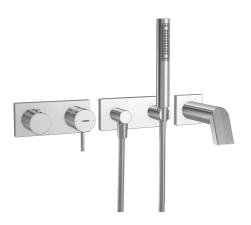

## 44873100 HANSASTELA - Piastra per miscelatore vasca-

doccia Fuori produzione

EAN: 4015474252646 static.hansa.com/44873100

- Vasca & doccia
- Monocomando, Set esterno
- Montaggio a parete con unità d'incasso
- Cromo

- Bocca fissa
- Leva/Manopola monocomando, Leva con simbolo F+C, Leva pin
- Placca quadrata
- Bocca a cascata