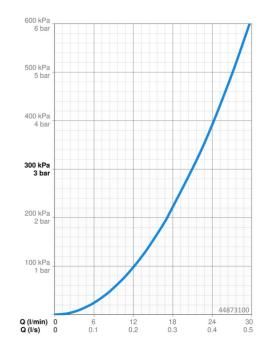

## Dati tecnici

| Caratteristiche Husso    |                   |  |
|--------------------------|-------------------|--|
| Portata 3 bar            | 21.0 / 21.0 l/min |  |
| Caratteristiche tecniche |                   |  |
| Fornitura di acqua calda | max. +80°C        |  |
| Pressione di esercizio   | 0.5-10 bar        |  |
| Norme                    |                   |  |
| Standard EN              | EN 817            |  |