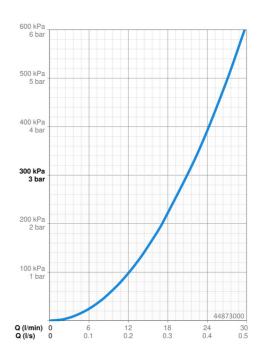

## Dati tecnici

| Caratteristiche flusso          |                   |  |
|---------------------------------|-------------------|--|
| Portata 3 bar                   | 21.0 / 21.0 l/min |  |
| Caratteristiche tecniche        |                   |  |
| Misura DN (dimensione nominale) | DN15              |  |
| Fornitura di acqua calda        | max. +70°C        |  |
| Pressione di esercizio          | 1–10 bar          |  |
| Caratteristiche elettroniche    |                   |  |
| Collegamento elettrico          | 230/12 V          |  |
| Norme                           |                   |  |
| Standard EN                     | EN 1111           |  |