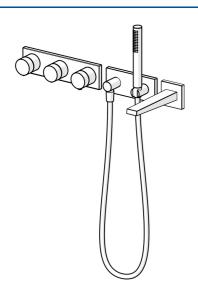

## 44873000 HANSALOFT - Miscelatore Vasca-Doccia con set doccia, 230/12

EAN: 4057304004896 static.hansa.com/44873000

- Termostatico, Set esterno
- Montaggio a parete con unità d'incasso
- Cromo

- Blocco di sicurezza antiscottature a 38 °C
- Regolazione termostatica della temperatura
- Elemento di controllo
- Placca quadrata