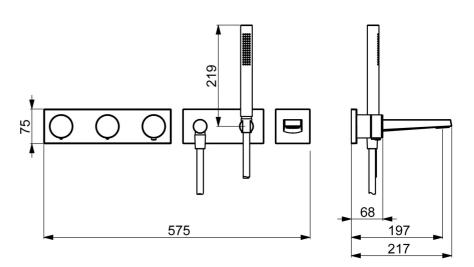

## 44873000 HANSALOFT - Miscelatore Vasca-Doccia con set doccia, 230/12

EAN: 4057304004896 static.hansa.com/44873000

- Termostatico, Set esterno
- Montaggio a parete con unità d'incasso
- Cromo

- Blocco di sicurezza antiscottature a 38 °C
- Regolazione termostatica della temperatura
- Elemento di controllo
- Placca quadrata