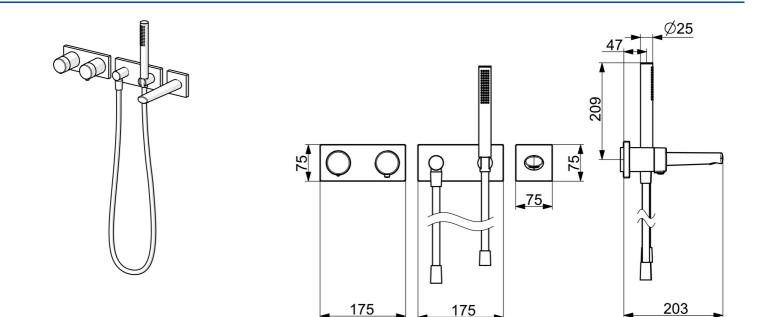

#### • Sprcha a vaňa

- Termostatická, Sada pre konečnú montáž
- Podomietková inštalácia
- Chróm

- CASCADE® aerátor
- Termostatická kartuša pre ovládanie teploty
- Štvorcová rozeta