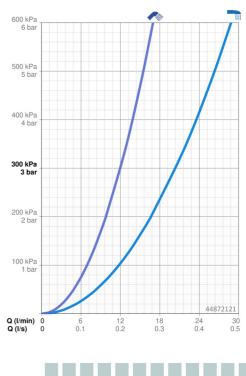

### Vlastnosti prietoku

| Prietok pri tlaku 3 bar                            | 20.4 / 12.0 l/min        |  |
|----------------------------------------------------|--------------------------|--|
| Pokles tlaku pri prietoku (0,2 l/s)                | 3 bar                    |  |
| Pokles tlaku pri prietoku (0,3 l/s)                | 3 bar                    |  |
| Fechnické vlastnosti                               |                          |  |
| <b>Fechnické vlastnosti</b><br>Dodávka teplej vody | max. +80°C               |  |
|                                                    | max. +80°C<br>0.5-10 bar |  |