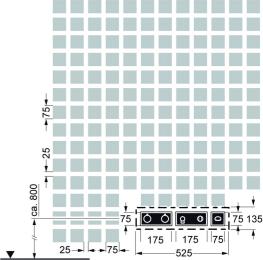

NSA

## Dati tecnici

## **Caratteristiche flusso**

| Portata 3 bar                              | 20.4 / 12.0 l/min |  |
|--------------------------------------------|-------------------|--|
| Perdita di pressione con portata (0,2 l/s) | 3 bar             |  |
| Perdita di pressione con portata (0,3 l/s) | 3 bar             |  |
| Caratteristiche tecniche                   |                   |  |
| Fornitura di acqua calda                   | max. +80°C        |  |
| Pressione di esercizio                     | 0.5-10 bar        |  |
| Materiale                                  | Ottone            |  |
| Norme                                      |                   |  |
| Standard EN                                | EN 1111           |  |

Classe di rumorosità

EN 1111 I (ISO 3822)