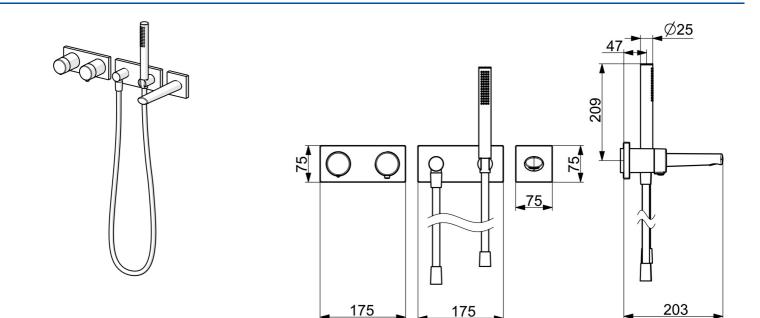

## 44872121 HANSARONDA - Piastra per miscelatore vasca-doccia

EAN: 4057304007354 static.hansa.com/44872121

- Vasca & doccia
- Termostatico, Set esterno
- Montaggio a parete con unità d'incasso
- Cromo

- Rompigetto Standard
- Regolazione termostatica della temperatura
- Placca quadrata

## Dati tecnici