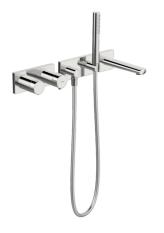

## 44872121 HANSARONDA - Piastra per miscelatore vasca-doccia

EAN: 4057304007354 static.hansa.com/44872121

- Vasca & doccia
- Termostatico, Set esterno
- Montaggio a parete con unità d'incasso
- Cromo

- Rompigetto Standard
- Regolazione termostatica della temperatura
- Placca quadrata