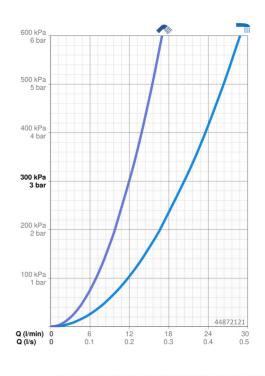

## **Caratteristiche flusso**

| Portata 3 bar                              | 20.4 / 12.0 l/min |  |
|--------------------------------------------|-------------------|--|
| Perdita di pressione con portata (0,2 l/s) | 3 bar             |  |
| Perdita di pressione con portata (0,3 l/s) | 3 bar             |  |
| Caratteristiche tecniche                   |                   |  |
| Fornitura di acqua calda                   | max. +80°C        |  |
| Pressione di esercizio                     | 0.5-10 bar        |  |
| Materiale                                  | Ottone            |  |
| Norme                                      |                   |  |
| Standard EN                                | EN 1111           |  |