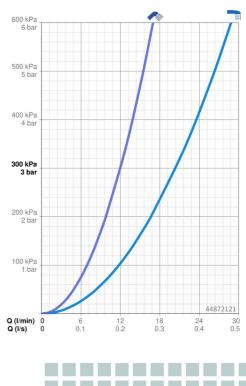

#### **Flow properties**

| Flow-rate at 3 bar                    | 20.4 / 12.0 l/min        |  |
|---------------------------------------|--------------------------|--|
| Pressure loss with flow (0.2 l/s)     | 3 bar                    |  |
| Pressure loss with flow (0.3 l/s)     | 3 bar                    |  |
|                                       |                          |  |
| Technical properties                  |                          |  |
| Fechnical properties Hot water supply | max. +80°C               |  |
| •••                                   | max. +80°C<br>0.5-10 bar |  |