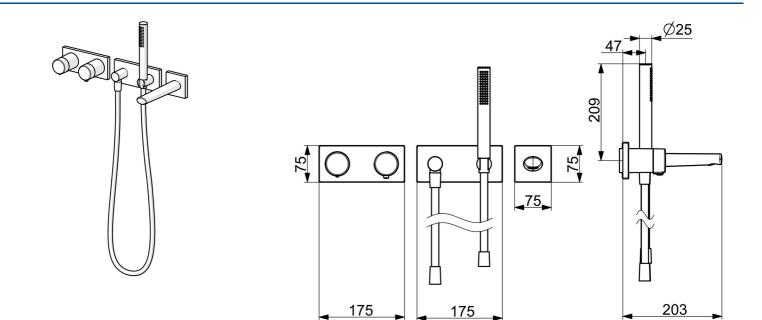

### • Bathtub & Shower

- Thermostatic, Trim Kit
- Concealed wall mounting
- Chrome

- Standard aerator
- Thermostatic cartridge for automatic temperature control
- Square rosette