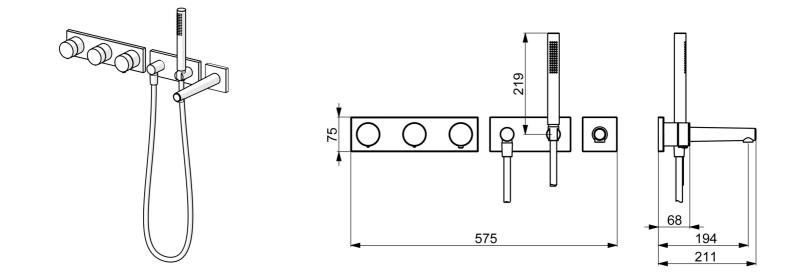

## 44872000 HANSASIGNATUR - Miscelatore Vasca-Doccia con set doccia, 230/12 V

EAN: 4057304002403 static.hansa.com/44872000

- Vasca & doccia
- Termostatico, Set esterno
- Montaggio a parete con unità d'incasso
- Cromo

- Bocca fissa
- Regolazione termostatica della temperatura
- Elemento di controllo
- Placca quadrata

## Dati tecnici

| Caratteristiche tecniche        |                                                                                                                                                                                     |
|---------------------------------|-------------------------------------------------------------------------------------------------------------------------------------------------------------------------------------|
| Misura DN (dimensione nominale) | DN15                                                                                                                                                                                |
| Fornitura di acqua calda        | max. +70°C                                                                                                                                                                          |
| Pressione di esercizio          | 1-10 bar                                                                                                                                                                            |
| Caratteristiche elettroniche    |                                                                                                                                                                                     |
| Collegamento elettrico          | 230/12 V                                                                                                                                                                            |
| Norme                           |                                                                                                                                                                                     |
| Direttiva EU                    | C € Low Voltage Directive 2014/35/EU , EMC Directive<br>2014/30/EU , RoHS Directive 2011/65/EU                                                                                      |
| Standard EN                     | EN 1111, ETSI EN 301 489-1 V1.9.2 , ETSI EN 300 328 v2.2.2 , EN<br>61000-6-1:2007 , EN 61000-6-3:2007+A1:2011+AC:2012 , EN<br>60335-1:2012+A11+A13+A1+A14+A2+A15:2021, Part 19.11.4 |
| Classe di protezione            | IP 55 / transformer IP 40                                                                                                                                                           |
| Certificati/Dichiarazioni       |                                                                                                                                                                                     |
| Dichiarazione di conformità     | LVD                                                                                                                                                                                 |