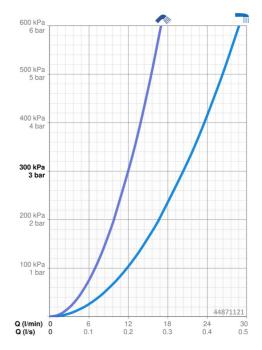

### Vlastnosti prietoku

Prietok pri tlaku 3 bar

Pokles tlaku pri prietoku (0,2 l/s)

Pokles tlaku pri prietoku (0,3 l/s)

3 bar