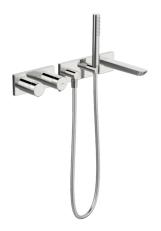

# 44871121 HANSALIGNA - Vaňová a sprchová podomietková

batéria Ukončené

EAN: 4057304007330 static.hansa.com/44871121

- Sprcha a vaňa
- Termostatická, Sada pre konečnú montáž
- Podomietková inštalácia
- Chróm

- CASCADE® aerátor
- Termostatická kartuša pre ovládanie teploty
- Štvorcová rozeta