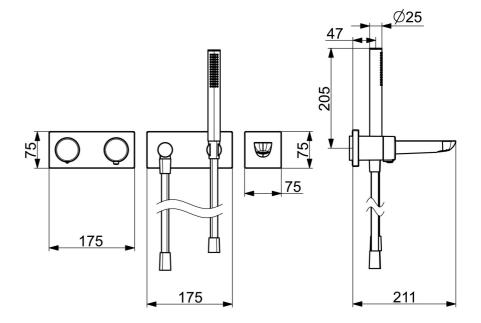

# 44871121 HANSALIGNA - Vaňová a sprchová podomietková

batéria Ukončené

EAN: 4057304007330 static.hansa.com/44871121



- Sprcha a vaňa
- Termostatická, Sada pre konečnú montáž
- Podomietková inštalácia
- Chróm

- CASCADE® aerátor
- Termostatická kartuša pre ovládanie teploty
- Štvorcová rozeta







## Technické údaje

### Vlastnosti prietoku

Prietok pri tlaku 3 bar

Pokles tlaku pri prietoku (0,2 l/s)

Pokles tlaku pri prietoku (0,3 l/s)

3 bar

#### Technické vlastnosti

Dodávka teplej vodymax. +80°CPracovný tlak0.5-10 barMateriálMosadz

#### **Predpisy**

Norma EN EN 1111
Trieda hlučnosti I (ISO 3822)