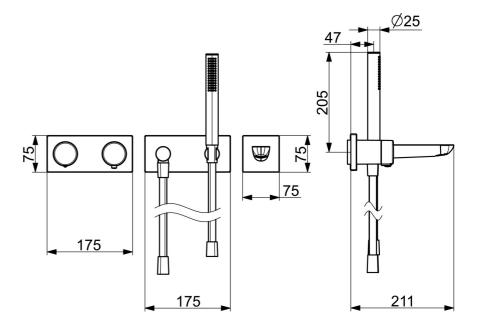

# 44871121 HANSALIGNA - Piastra per miscelatore vasca-doccia

EAN: 4057304007330 static.hansa.com/44871121

- Vasca & doccia
- Termostatico, Set esterno
- Montaggio a parete con unità d'incasso
- Cromo

- Rompigetto Standard
- Regolazione termostatica della temperatura
- Placca quadrata