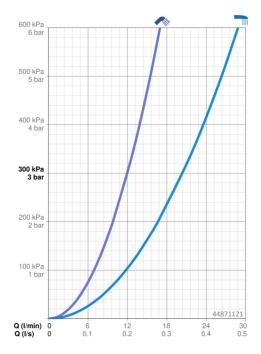

#### Caratteristiche flusso

Portata 3 bar

Perdita di pressione con portata (0,2 l/s)

Perdita di pressione con portata (0,3 l/s)

3 bar

3 bar