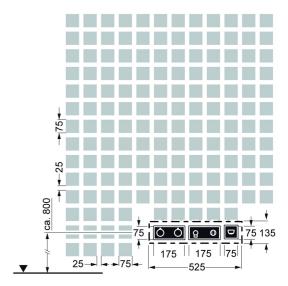

# 44871121 HANSALIGNA - Piastra per miscelatore vasca-doccia

EAN: 4057304007330 static.hansa.com/44871121



- Vasca & doccia
- Termostatico, Set esterno
- Montaggio a parete con unità d'incasso
- Cromo

- Rompigetto Standard
- Regolazione termostatica della temperatura
- Placca quadrata







## Dati tecnici

#### Caratteristiche flusso

Portata 3 bar

Perdita di pressione con portata (0,2 l/s)

Perdita di pressione con portata (0,3 l/s)

3 bar

3 bar

### Caratteristiche tecniche

Fornitura di acqua calda max. +80°C
Pressione di esercizio 0.5-10 bar
Materiale Ottone

#### Norme

Standard EN EN 1111
Classe di rumorosità I (ISO 3822)