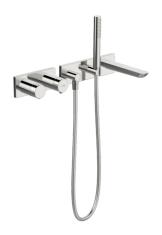

# 44871121 HANSALIGNA - Piastra per miscelatore vasca-doccia

EAN: 4057304007330 static.hansa.com/44871121

- Vasca & doccia
- Termostatico, Set esterno
- Montaggio a parete con unità d'incasso
- Cromo

- Rompigetto Standard
- Regolazione termostatica della temperatura
- Placca quadrata