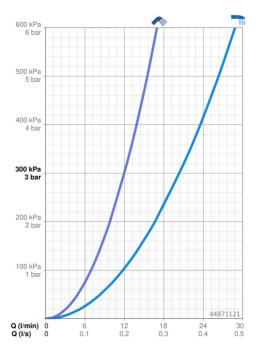

## Durchflusseigenschaften

EN Standard

Geräuschklasse

| Durchfluss bei 3 bar                          | 20.4 / 12.0 l/min        |  |
|-----------------------------------------------|--------------------------|--|
| Druckverlust bei einem Durchfluss von 0,2 l/s | 3 bar                    |  |
| Druckverlust bei einem Durchfluss von 0,3 l/s | 3 bar                    |  |
| Technische Eigenschaften                      |                          |  |
|                                               |                          |  |
| Warmwasserversorgung                          | max. +80°C               |  |
| Warmwasserversorgung<br>Arbeitsdruck          | max. +80°C<br>0.5-10 bar |  |
| 5 5                                           |                          |  |