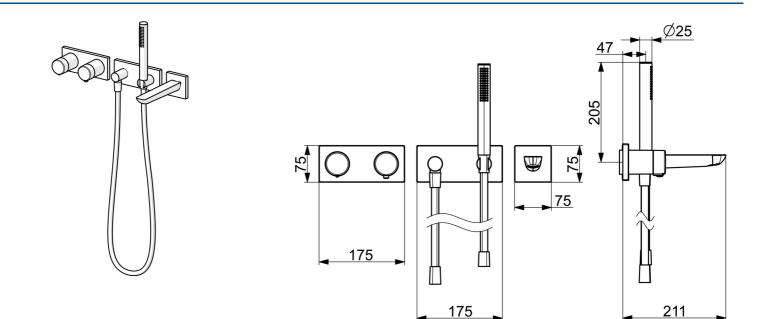

EAN: 4057304007330 static.hansa.com/44871121

- Wanne & Dusche
- Thermostat, Fertigmontageset
- Wandmontage für Unterputz-Einbaukörper
- Chrom

- CASCADE® Strahlregler
- Thermostatkartusche zur Temperaturreglung
- Rosette eckig