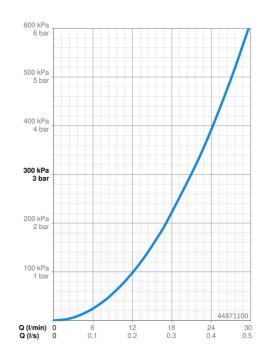

## **Technische gegevens**

| Doorstromingseigenschappen      |                   |
|---------------------------------|-------------------|
| Doorstroomhoeveelheid bij 3 bar | 21.0 / 21.0 l/min |
| Technische eigenschappen        |                   |
| Warmwatertoevoer                | max. +80°C        |
| Werkdruk                        | 0.5-10 bar        |
| Voorschriften                   |                   |
| EN-norm                         | EN 817            |