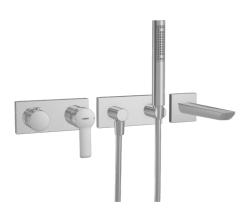

## 44871100 HANSALIGNA - Afwerkset bad -en douchekraan Stopgezet

EAN: 4015474252547 static.hansa.com/44871100

- Bad en douche
- Eengreeps, Afbouwset
- Wandmontage voor inbouwunit
- Chroom

- CASCADE® mousseur
- Eengreeps bediend, Hendel met warm-koud-aanduiding
- Vierkante rozet