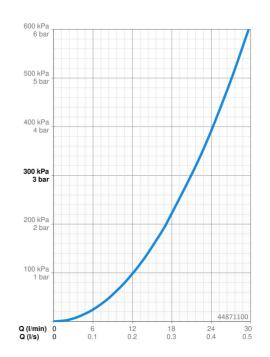

## **Technische Daten**

| Durchflusseigenschaften  |                   |
|--------------------------|-------------------|
| Durchfluss bei 3 bar     | 21.0 / 21.0 l/min |
| Technische Eigenschaften |                   |
| Warmwasserversorgung     | max. +80°C        |
| Arbeitsdruck             | 0.5-10 bar        |
| Vorschriften             |                   |
| EN Standard              | EN 817            |