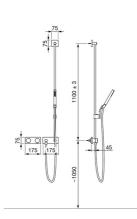

## Dati tecnici

|  | tecniche |
|--|----------|
|  |          |
|  |          |

Misura DN (dimensione nominale)DN15Fornitura di acqua caldamax. +70°CPressione di esercizio1-10 bar

Impostazioni software

Periodo di scorrimento max. 8 min

Caratteristiche elettroniche

Collegamento elettrico 230 / 12 V

Norme

Direttiva EU C € Low Voltage Directive 2014/35/EU, EMC Directive

2014/30/EU, RoHS Directive 2011/65/EU

Standard EN ETSI EN 301 489-1 V1.9.2, ETSI EN 300 328 v2.2.2, EN 61000-

6-1:2007, EN 61000-6-3:2007+A1:2011+AC:2012, EN 60335-1:2012+A11+A13+A1+A14+A2+A15:2021, Part 19.11.4

IP 55 / transformer IP 40

Classe di protezione