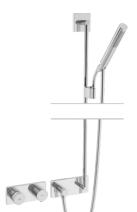

## 44870180 HANSALIVING - Miscelatore doccia con set doccia, 230/12

V Fuori produzione

EAN: 4015474279933 static.hansa.com/44870180

- Soluzioni doccia
- Set esterno
- Montaggio a parete con unità d'incasso
- Cromo

- Regolazione termostatica della temperatura
- Elemento di controllo, Valvola elettromagnetica, Alimentatore di corrente incluso, Indicatori luminosi
- Placca quadrata
- Tempo di riempimento: 10 min (0 20 min)