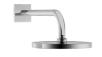

## 44870170 HANSAMATRIX - Piastra per rain shower faucet, 230/12

V Fuori produzione

EAN: 4015474279919 static.hansa.com/44870170

- Soluzioni doccia
- Set esterno
- Montaggio a parete con unità d'incasso
- Cromo