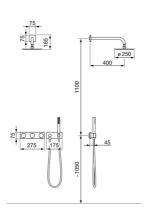

## 44870170 HANSAMATRIX - Piastra per rain shower faucet, 230/12

V Fuori produzione

EAN: 4015474279919 static.hansa.com/44870170

- Soluzioni doccia
- Set esterno
- Montaggio a parete con unità d'incasso
- Cromo

- Regolazione termostatica della temperatura
- Elemento di controllo, Valvola elettromagnetica, Alimentatore di corrente incluso, Indicatori luminosi
- Placca quadrata
- Tempo di riempimento: 10 min (0 20 min)