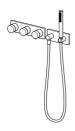

## 44870170 HANSAMATRIX - Piastra per rain shower faucet, 230/12

V Fuori produzione

EAN: 4015474279919 static.hansa.com/44870170

- Soluzioni doccia
- Set esterno
- Montaggio a parete con unità d'incasso
- Cromo

- Regolazione termostatica della temperatura
- Elemento di controllo, Valvola elettromagnetica, Alimentatore di corrente incluso, Indicatori luminosi
- Placca quadrata
- Tempo di riempimento: 10 min (0 20 min)