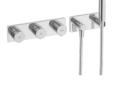

## 44870170 HANSAMATRIX - Piastra per rain shower faucet, 230/12

V Fuori produzione

EAN: 4015474279919 static.hansa.com/44870170

- Soluzioni doccia
- Set esterno
- Montaggio a parete con unità d'incasso
- Cromo

- Regolazione termostatica della temperatura
- Elemento di controllo, Valvola elettromagnetica, Alimentatore di corrente incluso, Indicatori luminosi
- Placca quadrata
- Tempo di riempimento: 10 min (0 20 min)