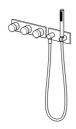

## 44870170 HANSAMATRIX - Aufputzset Regenbrause-Duscharmatur, 230/12 V Ausgelaufen

EAN: 4015474279919 static.hansa.com/44870170

- Dusche
- Fertigmontageset
- Wandmontage für Unterputz-Einbaukörper
- Chrom

- Thermostatkartusche zur Temperaturreglung
- Kontrolleinheit, Magnetventil, Inklusive Netzteil, Signalleuchten
- Rosette eckig
- Einfüllzeit: 10 min (0 20 min)