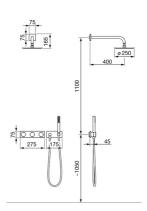

## 44870170 HANSAMATRIX - Aufputzset Regenbrause-Duscharmatur, 230/12 V Ausgelaufen

EAN: 4015474279919 static.hansa.com/44870170

- Dusche
- Fertigmontageset
- Wandmontage für Unterputz-Einbaukörper
- Chrom

- Thermostatkartusche zur Temperaturreglung
- Kontrolleinheit, Magnetventil, Inklusive Netzteil, Signalleuchten
- Rosette eckig
- Einfüllzeit: 10 min (0 20 min)