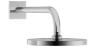

## 44870170 HANSAMATRIX - Aufputzset Regenbrause-Duscharmatur, 230/12 V Ausgelaufen

EAN: 4015474279919 static.hansa.com/44870170

- Dusche
- Fertigmontageset
- Wandmontage für Unterputz-Einbaukörper
- Chrom

- Thermostatkartusche zur Temperaturreglung
- Kontrolleinheit, Magnetventil, Inklusive Netzteil, Signalleuchten
- Rosette eckig
- Einfüllzeit: 10 min (0 20 min)