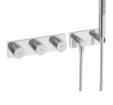

## 44870170 HANSAMATRIX - Aufputzset Regenbrause-Duscharmatur, 230/12 V Ausgelaufen

EAN: 4015474279919 static.hansa.com/44870170

- Dusche
- Fertigmontageset
- Wandmontage für Unterputz-Einbaukörper
- Chrom

- Thermostatkartusche zur Temperaturreglung
- Kontrolleinheit, Magnetventil, Inklusive Netzteil, Signalleuchten
- Rosette eckig
- Einfüllzeit: 10 min (0 20 min)